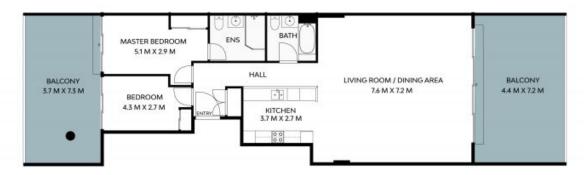

## Unit 32 - 2-6 Warrigal St The Entrance

TOTAL INT: 176sqm EXTERNAL BALCONY: 41sqm

PLEASE NOTE: These Floorplan + Site Plans have been generated for marketing purposes and are to be used as a guide only.

While all care is taken, no guarantee can be given in respect of accuracy; sizes and dimensions are approximate, actual may vary.