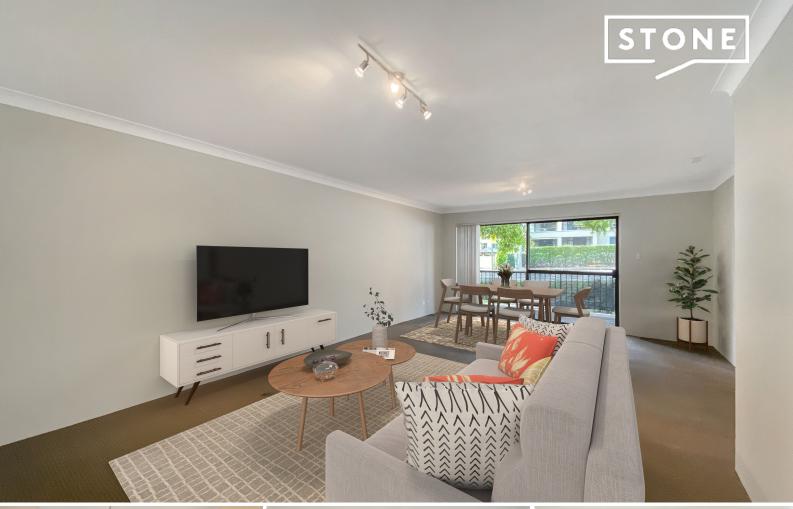

## Neat Ground Floor Unit

A great sized 2 bedroom unit located in a neat security complex. Features include:

- 2 x good sized bedrooms
- Modern kitchen with dishwasher
- Spacious open plan living & dining areas
- Main bathroom with separate toilet
- \* Internal laundry
- \* Balcony
- \* Single garage