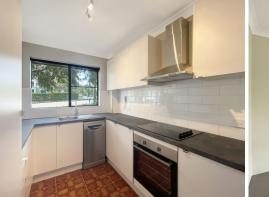

## Neat Ground Floor Unit

A great sized 2 bedroom unit located in a neat security complex. Features include:

- 2 x good sized bedrooms
- Modern kitchen with dishwasher
- Spacious open plan living & dining areas
- Main bathroom with separate toilet
- \* Internal laundry
- \* Balcony
- \* Single garage