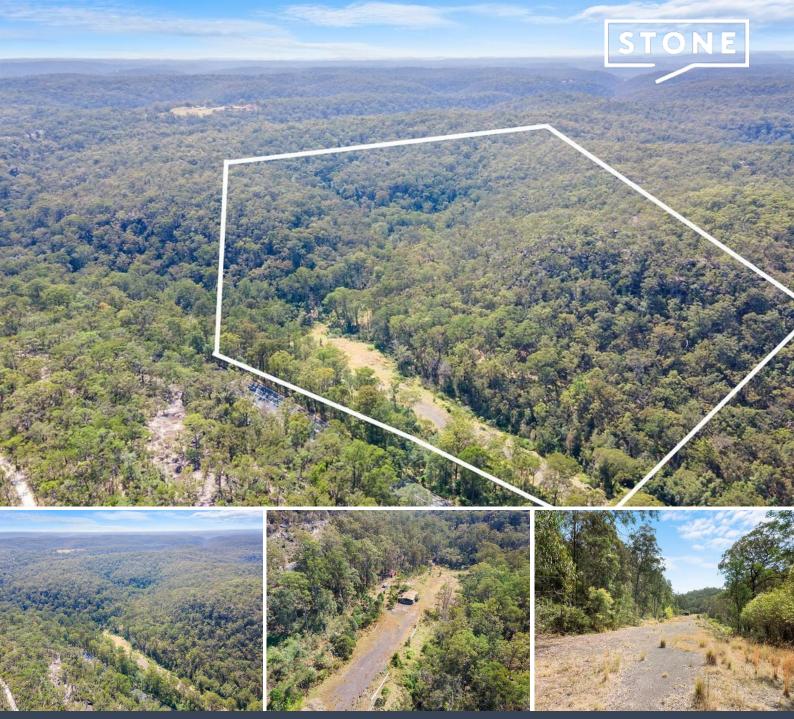

## Owner says Sell!! Reasonable offers considered..

What was once a thriving paintball business only 15 minutes drive from Windsor is now a vacant 38 Acre parcel of land with a shed and all weather access direct to the Putty Road and a bore..

There is an abundance of natural flora and fauna and a quaint creek that meanders through the block. There is a range of different topographys from steep timbered hills to quiet protected valleys. It would certainly suit anyone who needs easy access to main roads for trucks and machinery or someone who just wants some space. But there is a catch...... This block of land has an EPA order on it which requires the remediation of part of the site. Please contact agent for more information.