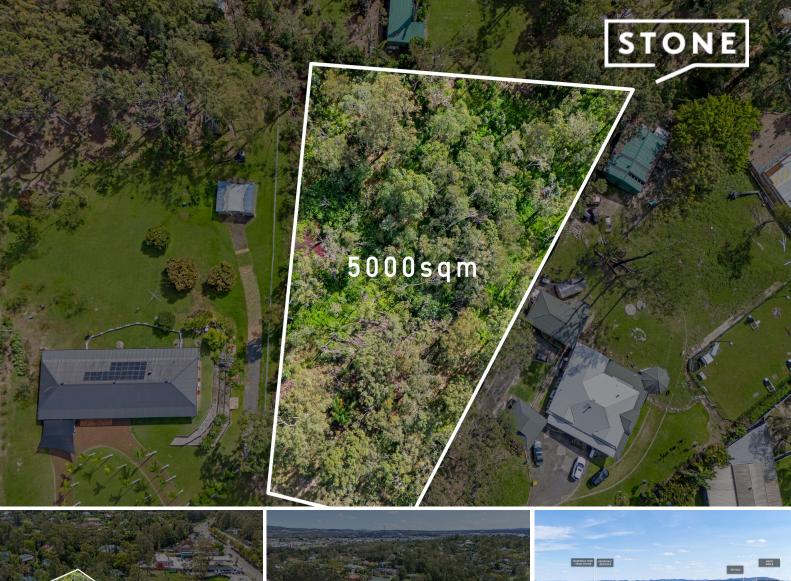

## Prime 5000sqm Block? Build Your Dream Home...

An incredible opportunity awaits here in Hannaford Place, Helensvale? a massive 5000sqm block of land in a highly sought-after location, offering the perfect canvas to build your dream home.

Set in a peaceful cul-de-sac and within walking distance to Helensvale State High School, this rare parcel of land combines space, privacy, and ultimate convenience. With such a large, flat block, the possibilities are endless? whether you're envisioning a grand family residence with a sprawling garden or perhaps build the sheds for the tools and toys with space for outdoor living and entertainment.

Whether it's convenience, connectivity, or an abundance of leisure activities, you'll have everything at your fingertips. Don't miss out on this rare opportunity to create your own oasis on this enormous 5000sqm block in one of Helensvale's most desirable locales!...