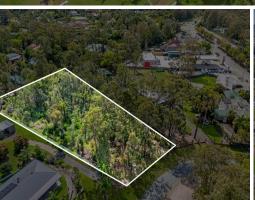

## Prime 5000sqm Block? Build Your Dream Home...

An incredible opportunity awaits here in Hannaford Place, Helensvale? a massive 5000sqm block of land in a highly sought-after location, offering the perfect canvas to build your dream home.

Set in a peaceful cul-de-sac and within walking distance to Helensvale State High School, this rare parcel of land combines space, privacy, and ultimate convenience. With such a large, flat block, the possibilities are endless? whether you're envisioning a grand family residence with a sprawling garden or perhaps build the sheds for the tools and toys with space for outdoor living and entertainment.

Whether it's convenience, connectivity, or an abundance of leisure activities, you'll have everything at your fingertips. Don't miss out on this rare opportunity to create your own oasis on this enormous 5000sqm block in one of Helensvale's most desirable locales!...