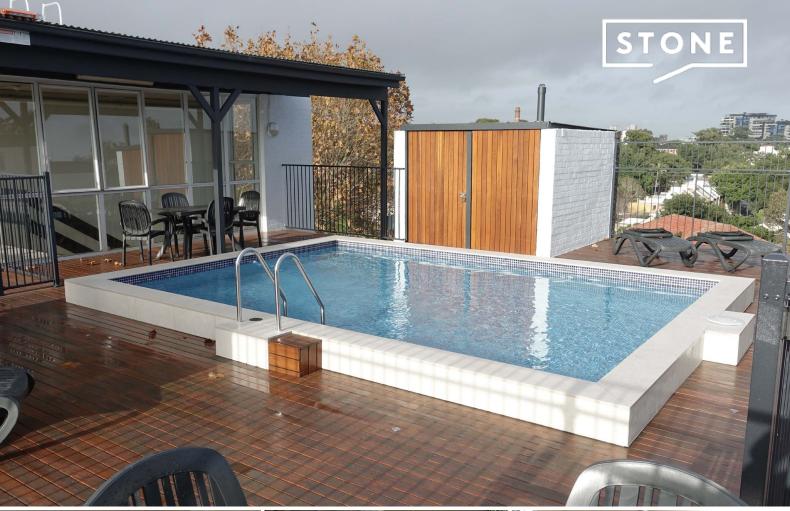

## Features:

- Modern Galley style Kitchen
- Large windows allowing a wealth of natural light
- Leafy balcony
- Secure parking
- Roof top pool and BBQ area

Located within the 'Hereford Court' building that offers a superb roof-top entertainment area fully equipped with an in-ground pool, sauna, and BBQ area with 360-degree district & City views.