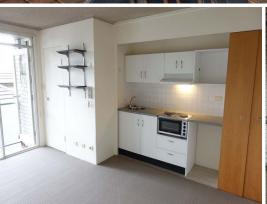

## Features:

- Modern Galley style Kitchen
- Large windows allowing a wealth of natural light
- Leafy balcony
- Secure parking
- Roof top pool and BBQ area

Located within the 'Hereford Court' building that offers a superb roof-top entertainment area fully equipped with an in-ground pool, sauna, and BBQ area with 360-degree district & City views.