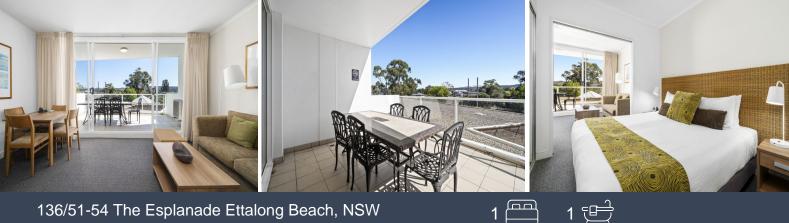

## 136/51-54 The Esplanade Ettalong Beach, NSW

- Large covered entertaining balcony
- Fully furnished, separate bedroom with a large built-in wardrobe
- Separate internal laundry with washing machine and clothes dryer
- Kitchenette with small fridge, microwave oven, two burner cook top
- Sleeps four people with a sofa bed option in the living room
- Single entry door, positioned just one unit back from the front of the complex
- Undercover parking, lift access to apartment and common areas
- Resort pool, spa and large common sun deck, access to the beach