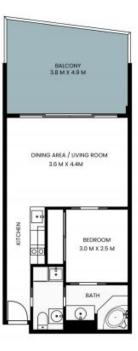

## Unit 136, 51-53 The Esplanade Ettalong Beach

TOTAL INT: 42sqm

PLEASE NOTE: These Floorplan + Site Plans have been generated for marketing purposes and are to be used as a guide only. While all care is taken, no guarantee can be given in respect of accuracy; sizes and dimensions are approximate, actual may vary.