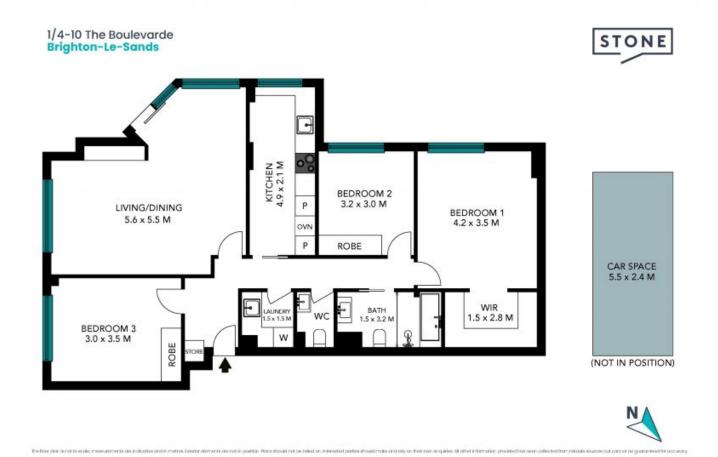

- Sun-soaked living and dining opens seamlessly to a courtyard/alfresco space
- Chic kitchen featuring stone benches, plenty of storage and quality appliances
- Three spacious bedrooms with built-ins, master bedroom with a walk-in robe
- Elegantly designed bathroom, additional WC and convenient internal laundry
- Easy access to the allocated basement car space via internal lifts
- Walk to shops and cafes, easy accessibility to airport and Rockdale Station
- Move-in ready with no additional expenses, simply enjoy stylish and easy living
- Ideal for professional couples, downsizers, or investors looking for a sound return

## 0408 031 109

Shaun Ramani 0417 444 919

1/4-10 The Boulevarde Brighton-Le-Sands

STONE

The floor plan is not to scale; measurements are indicative and in metres. All features included in this 3D plan are for inspiration purposes only. This is not an exact replica of the property or the position of exterior elements. Plans should not be relied on. Interested parties should make and rely on their own enquiries.