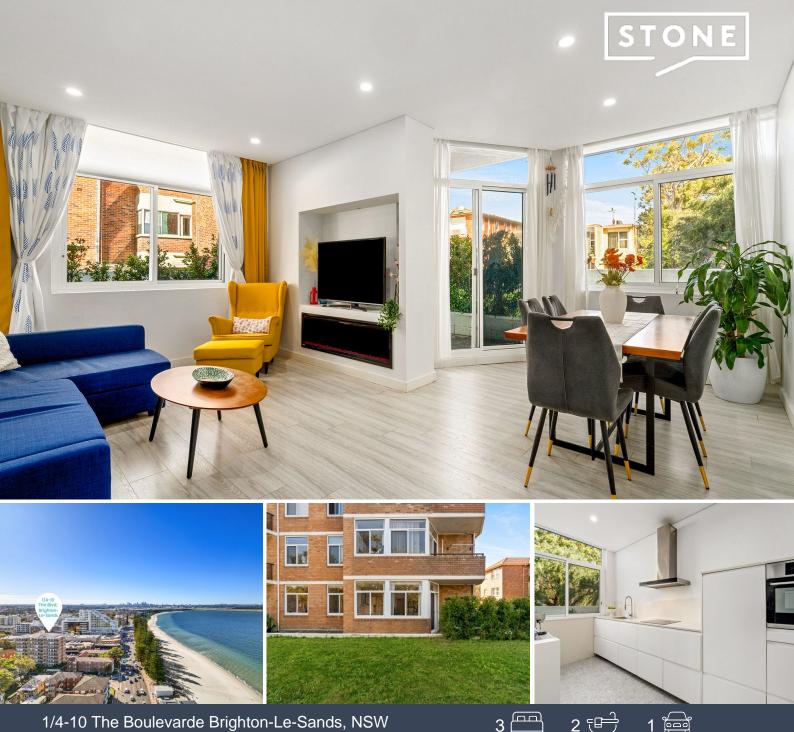

## 1/4-10 The Boulevarde Brighton-Le-Sands, NSW

Seaside serenity offers an effortless lifestyle

Situated in the bustling heart of Brighton-Le-Sands, this expansive ground floor apartment offers an exceptional lifestyle experience for individuals in search of security, convenience, and relaxation. Boasting a prime location just steps away from the beachfront and a diverse selection of dining establishments, this residence provides a tranquil retreat for effortless living amidst the vibrant energy of the area.

- Sun-soaked living and dining opens seamlessly to a courtyard/alfresco space
- Chic kitchen featuring stone benches, plenty of storage and quality appliances
- Three spacious bedrooms with built-ins, master bedroom with a walk-in robe
- Elegantly designed bathroom, additional WC and convenient internal laundry
- Easy access to the allocated basement car space via internal lifts
- Walk to shops and cafes, easy accessibility to airport and Rockdale Station
- Move-in ready with no additional expenses, simply enjoy stylish and easy living
- Ideal for professional couples, downsizers, or investors looking for a sound return