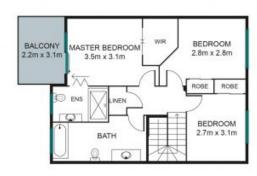

Price:

Offers over \$600,000

**Tristan Rowland** 0411 572 970

**Kate Veal** 0455 333 306

 INTERNAL
 113 SQM

 EXTERNAL
 54 SQM

 TOTAL
 167 SQM

LEVEL 1 LEVEL 2

Whits every attempt has been made to ensure the ecoursery of the floor pion contained here, measurements of doors, windows and rooms are approximate and no responsibility is taken for any error, omission or mis-statement. These alens are for representation purposes only