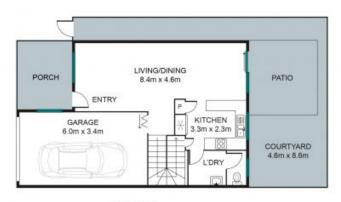

Price:

Offers over \$600,000

**Tristan Rowland** 0411 572 970

**Kate Veal** 0455 333 306

 INTERNAL
 113 SQM

 EXTERNAL
 54 SQM

 TOTAL
 167 SQM

LEVEL 1 LEVEL 2

Whits every attempt has been made to ensure the ecoursery of the floor pion contained here, measurements of doors, windows and rooms are approximate and no responsibility is taken for any error, omission or mis-statement. These alens are for representation purposes only