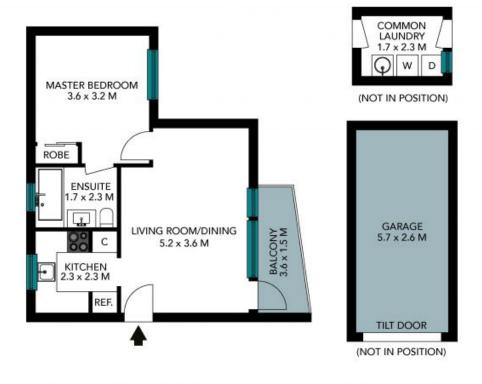

- Generously sized bright and airy bedroom with built-in wardrobe
- Open plan living and dining opens onto a sundrenched balcony
- Modern polyurethane kitchen and period bathroom with bath
- First floor apartment with a secure lock-up garage
- Ideal first home or investment offering a good rental return
- Walking distance to Rockdale Station, buses and shops