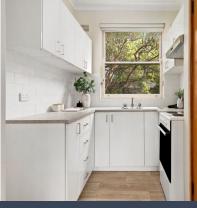

- Generously sized bright and airy bedroom with built-in wardrobe
- Open plan living and dining opens onto a sundrenched balcony
- Modern polyurethane kitchen and period bathroom with bath
- First floor apartment with a secure lock-up garage
- Ideal first home or investment offering a good rental return
- Walking distance to Rockdale Station, buses and shops