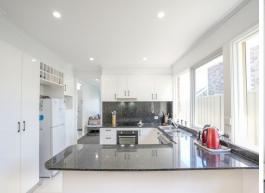

At the heart of the home is an expansive open-plan living and dining area, thoughtfully designed for both relaxed family living and effortless entertaining. The sleek, modern kitchen, featuring quality appliances, generous bench space, and ample storage, is a chef's dream. Flowing seamlessly from the indoors to a large covered alfresco area, you can enjoy outdoor dining and entertaining all year round.