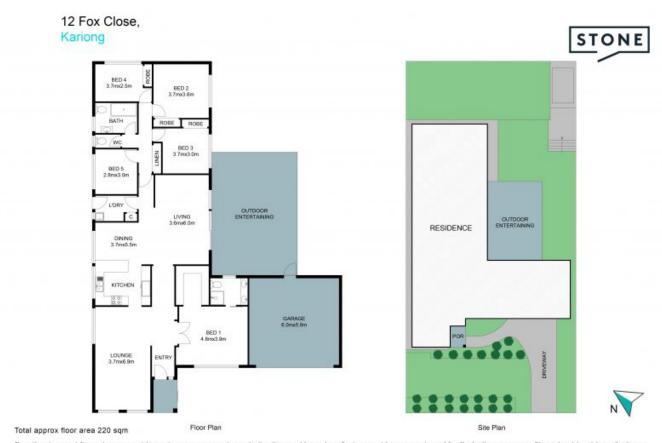

## Large Single Level Family Home

Discover the perfect blend of spacious living, modern comfort, and convenience in this stunning 5-bedroom family home. Nestled in a peaceful cul-de-sac, this beautifully updated property offers a bright and airy atmosphere that will impress from the moment you step inside.

At the heart of the home is an expansive open-plan living and dining area, thoughtfully designed for both relaxed family living and effortless entertaining. The sleek, modern kitchen, featuring quality appliances, generous bench space, and ample storage, is a chef's dream. Flowing seamlessly from the indoors to a large covered alfresco area, you can enjoy outdoor dining and entertaining all year round.

**Jake Smith** 0423 284 610

Adrian Knight 0410 407 188

The site plan and floor plan are not to scale; measurements are indicative and in metres. Bushes and trees are placed for illustration purposes. Plans should not be relied on. Interested parties should make and rely on their own enquiries. All other information provided has been collected from reliable sources but cannot be guaranteed for accuracy,