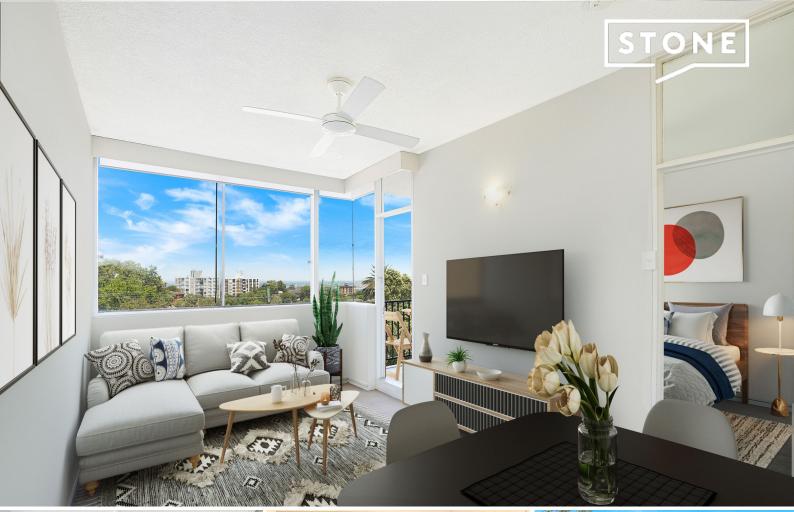

## WELL PRESENTED 1 BEDROOM WITH LOCK UP GARAGE

This neat 1 Bedroom unit is situated in a fantastic location with expansive views and a remote lock up garage. Features include:

- \* Combined living & dining area
- \* Air Conditioning
- \* Modern electric kitchen with plenty of cupboard space
- \* Ensuite bathroom
- \* Built-in cupboards in bedroom
- \* Laundry facilities in bathroom
- \* Balcony with beautiful district and leafy views
- \* Single lock up garage with remote control door

\* Walk to Wollstonecraft station, transport, moments to Crows Nest shops, restaurants and night life.