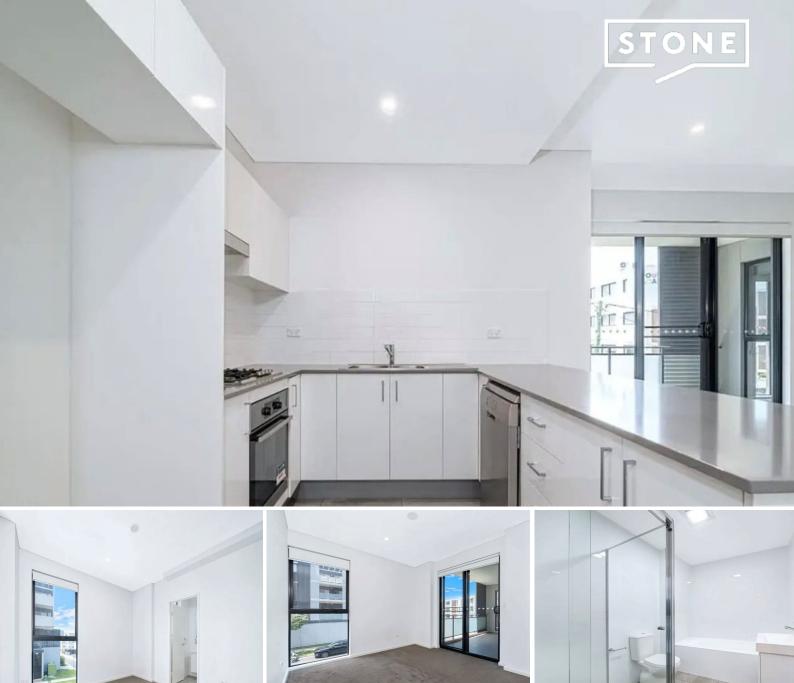

## Well Presented Fully Furnished Two Bedroom Unit In Sought After Local

This delightful two bedroom apartment comes fully furnished. Perched on the first floor with suburban views in a sought after secure building, this ultra-contemporary two bedroom apartment showcases incredible finishes & ample space. You will find yourself situated within minutes to Parramatta Bus & Rail Interchange, Westfield Shoppingtown, Westmead medical precinct, quality schools, vibrant restaurants/cafes, parks and sporting facilities including Parramatta Park and within easy access to the M4 Motorway and Great Western Highway.

- Two Generously sized bedroom with built ins
- Master bedroom with an ensuite
- Modern kitchen with top-notch stainless steel appliances, dishwasher, and gas cooking facilities
- Neat bathrooms with bath tub in main
- Fully furnished
- Close proximity to the M4 Motorway for seamless travel and easy access to Parramatta  $W_{\cdot\cdot\cdot}$