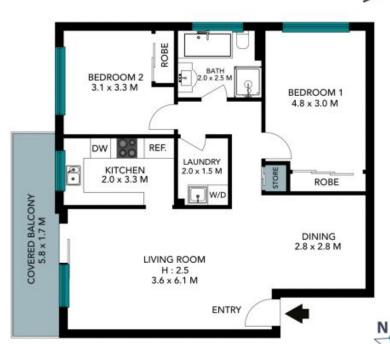

- Spacious open plan living and dining
- Living room opening out onto generous covered balcony with garden outlook
- Modern kitchen with granite benchtops, gas cooktop and dishwasher
- Two good-sized bedrooms, both with mirrored built-in robes
- Contemporary bathroom with separate bath and shower
- Large internal laundry
- Single lock-up garage

The floor plan is not to scale; measurements are indicative and in metres. All features included in this 3D plan are for inspiration purposes only.

This is not an exact replica of the property or the position of exterior elements. Plans should not be relied on. Interested parties should make and rely on their own enquiries.