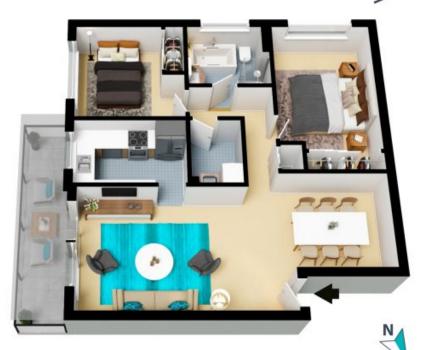

- Spacious open plan living and dining
- Living room opening out onto generous covered balcony with garden outlook
- Modern kitchen with granite benchtops, gas cooktop and dishwasher
- Two good-sized bedrooms, both with mirrored built-in robes
- Contemporary bathroom with separate bath and shower
- Large internal laundry
- Single lock-up garage

The floor plan is not to scale; measurements are indicative and in metres. All features included in this 3D plan are for inspiration purposes only.

This is not an exact replica of the property or the position of exterior elements. Plans should not be relied on. Interested parties should make and rely on their own enquiries.