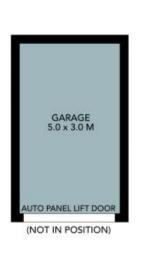

- Spacious open plan living and dining
- Living room opening out onto generous covered balcony with garden outlook
- Modern kitchen with granite benchtops, gas cooktop and dishwasher
- Two good-sized bedrooms, both with mirrored built-in robes
- Contemporary bathroom with separate bath and shower
- Large internal laundry
- Single lock-up garage