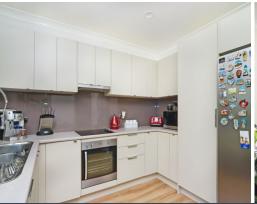

## Features include:

- Spacious living area flowing onto a north facing private verandah
- Great open plan living space
- Spacious and sunny kitchen with good bench space
- Two way bathroom, single lock-up garage
- Perfect for the retirees or an ideal investment
- Internal laundry and ample storage space
- Opportunity for those seeking a lifestyle of accessibility
- Beautiful landscaped gardens in a well maintained complex