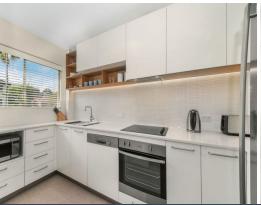

- Renovated kitchen with quality European appliances and stone benchtop
- Spacious bedroom with built-in wardrobes.
- Living room opening to a balcony with A/C
- Internal laundry with washing machine included
- Undercover carspace & storeroom
- 10 min walk to Waverton station & 12 min walk to Wollstonecraft station
- A short walk to Brennan Park and foreshore walks