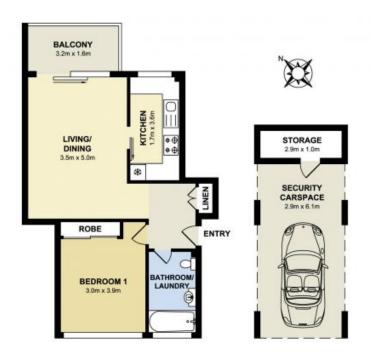

- Renovated kitchen with quality European appliances and stone benchtop
- Spacious bedroom with built-in wardrobes.
- Living room opening to a balcony with A/C
- Internal laundry with washing machine included
- Undercover carspace & storeroom
- 10 min walk to Waverton station & 12 min walk to Wollstonecraft station
- A short walk to Brennan Park and foreshore walks

Inspect: Saturday, 21st September 2024 11:00 - 11:15

**Price:** \$635 pw **Available Date:** 04/10/2024

William Pendrick

0434 808 385

Georgina Williams

6/22 Hazelbank Road, Wollstonecraft

Measurements are approximate. Not to scale. Illustrative purposes only.
We do not take any responsibility for any information supplied.