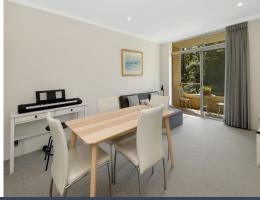

- Renovated kitchen with quality European appliances and stone benchtop
- Spacious bedroom with built-in wardrobes.
- Living room opening to a balcony with A/C
- Internal laundry with washing machine included
- Undercover carspace & storeroom
- 10 min walk to Waverton station & 12 min walk to Wollstonecraft station
- A short walk to Brennan Park and foreshore walks