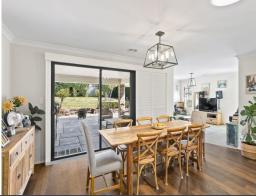

- Beautiful natural light cascades into the spacious living area, which enjoys a lovely flow between its three separate zones
- Sleek appointments and exceptional storage feature in the contemporary kitchen, sure to make meal prep effortless
- Gorgeous master suite is a true retreat that offers access to the garden, a walk-in robe and pristine ensuite
- Yorkstone paving adorns the fabulous alfresco patio, which delivers the perfect space for weekend entertaining