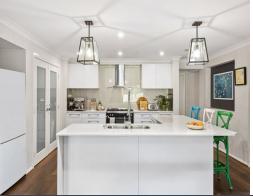

- Beautiful natural light cascades into the spacious living area, which enjoys a lovely flow between its three separate zones
- Sleek appointments and exceptional storage feature in the contemporary kitchen, sure to make meal prep effortless
- Gorgeous master suite is a true retreat that offers access to the garden, a walk-in robe and pristine ensuite
- Yorkstone paving adorns the fabulous alfresco patio, which delivers the perfect space for weekend entertaining