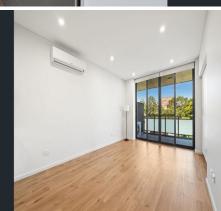

## Modern 2nd-floor Apartment with Prime Location & **Amenities**

Modern second-floor apartment with secure external access, open-plan living, and kitchen area, large balcony with fly screens, well-equipped kitchen, mirrored closet in bedroom, separate shower and bathtub in bathroom, spacious laundry room with built-in dryer. Building amenities include a rooftop entertainment area, car wash bay, and ground floor pizza shop. Convenient location near bus stops, Parramatta Westfield, Westmead Hospital, railway stations, petrol station, and tennis courts.

## Features:

- Private external hallway leading to property entry (only two units using the hallway section)
- Entry door with additional security deadlatch lock
- Open-plan living and kitchen areas with timber laminate flooring
- Big-sized balcony with double sliding doors
- Fly screens to balcony doors and bedroom windows
- Split system air-conditioning