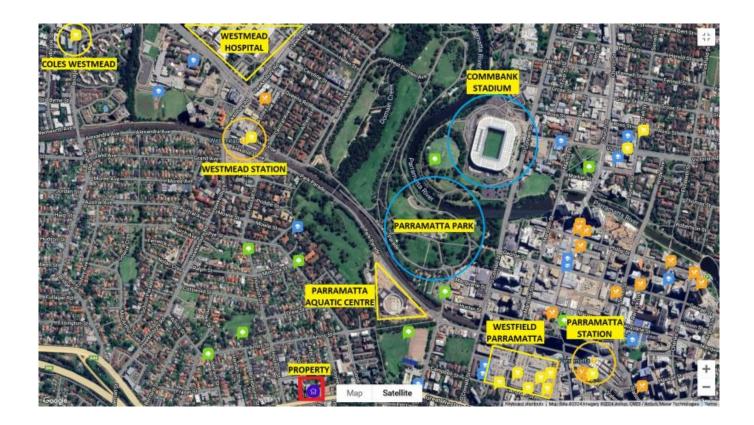

## Modern 2nd-floor Apartment with Prime Location & **Amenities**

Modern second-floor apartment with secure external access, open-plan living, and kitchen area, large balcony with fly screens, well-equipped kitchen, mirrored closet in bedroom, separate shower and bathtub in bathroom, spacious laundry room with built-in dryer. Building amenities include a rooftop entertainment area, car wash bay, and ground floor pizza shop. Convenient location near bus stops, Parramatta Westfield, Westmead Hospital, railway stations, petrol station, and tennis courts.