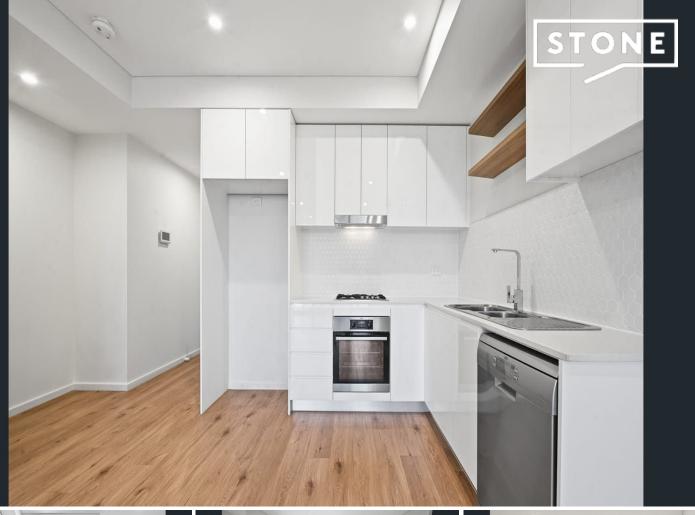

## Modern 2nd-floor Apartment with Prime Location & **Amenities**

Modern second-floor apartment with secure external access, open-plan living, and kitchen area, large balcony with fly screens, well-equipped kitchen, mirrored closet in bedroom, separate shower and bathtub in bathroom, spacious laundry room with built-in dryer. Building amenities include a rooftop entertainment area, car wash bay, and ground floor pizza shop. Convenient location near bus stops, Parramatta Westfield, Westmead Hospital, railway stations, petrol station, and tennis courts.

## Features:

- Private external hallway leading to property entry (only two units using the hallway section)
- Entry door with additional security deadlatch lock
- Open-plan living and kitchen areas with timber laminate flooring
- Big-sized balcony with double sliding doors
- Fly screens to balcony doors and bedroom windows
- Split system air-conditioning