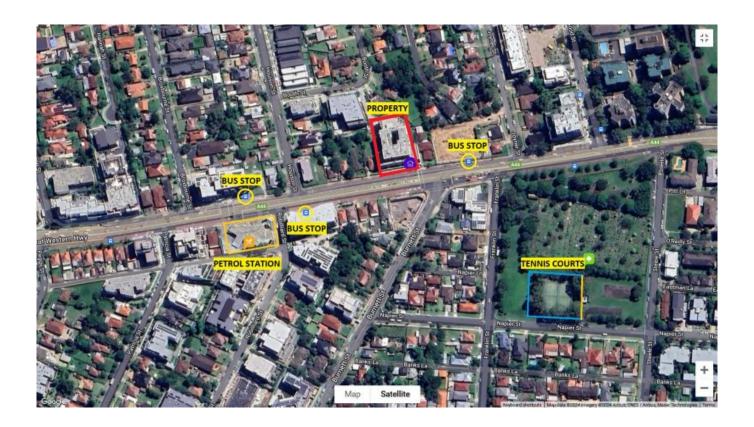

## Modern 2nd-floor Apartment with Prime Location & **Amenities**

Modern second-floor apartment with secure external access, open-plan living, and kitchen area, large balcony with fly screens, well-equipped kitchen, mirrored closet in bedroom, separate shower and bathtub in bathroom, spacious laundry room with built-in dryer. Building amenities include a rooftop entertainment area, car wash bay, and ground floor pizza shop. Convenient location near bus stops, Parramatta Westfield, Westmead Hospital, railway stations, petrol station, and tennis courts.