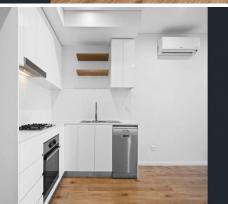

## Modern 2nd-floor Apartment with Prime Location & **Amenities**

Modern second-floor apartment with secure external access, open-plan living, and kitchen area, large balcony with fly screens, well-equipped kitchen, mirrored closet in bedroom, separate shower and bathtub in bathroom, spacious laundry room with built-in dryer. Building amenities include a rooftop entertainment area, car wash bay, and ground floor pizza shop. Convenient location near bus stops, Parramatta Westfield, Westmead Hospital, railway stations, petrol station, and tennis courts.

## Features:

- Private external hallway leading to property entry (only two units using the hallway section)
- Entry door with additional security deadlatch lock
- Open-plan living and kitchen areas with timber laminate flooring
- Big-sized balcony with double sliding doors
- Fly screens to balcony doors and bedroom windows
- Split system air-conditioning