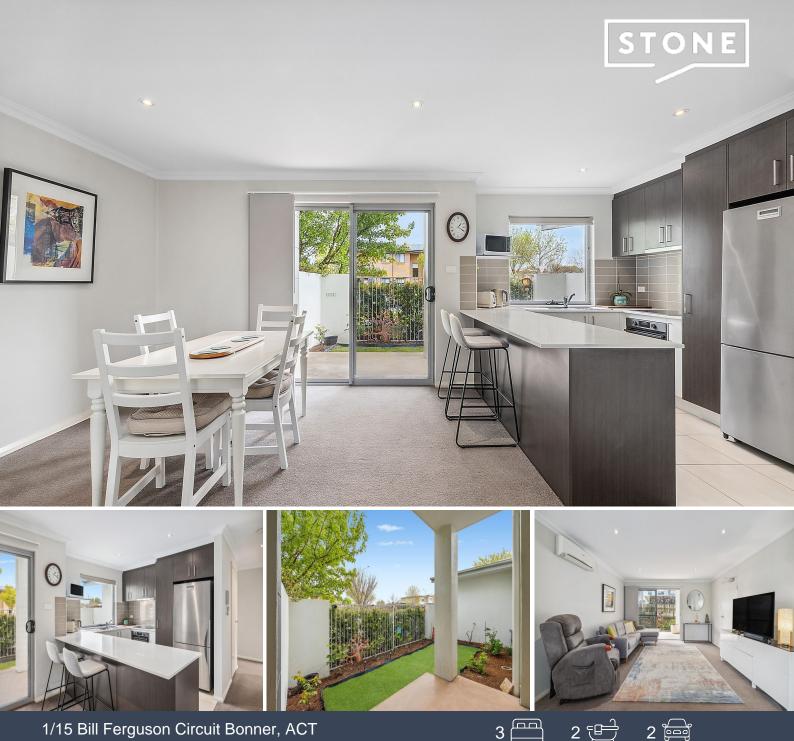

## 1/15 Bill Ferguson Circuit Bonner, ACT

## Ground floor apartment in the heart of Bonner

Embrace a convenient, low-maintenance lifestyle in this simple yet inviting ground floor apartment located in the peaceful suburb of Bonner, just moments to a host of local amenities.

Featuring an open-plan living and dining area that seamlessly connects to your U-shaped kitchen, this home is designed to maximize space while offering functionality for everyday living.

The master bedroom provides a comfortable retreat, complete with a private ensuite, ensuring convenience and privacy. Sliding doors open to your own patio and courtyard, where you can enjoy morning coffee or unwind in the fresh air. The courtyard offers a practical outdoor space, perfect for small gatherings or simply soaking up some sun.

Features Overview:

- Single level floorplan

- Located adjacent Bonner Shops for shops, cafes, playgrounds, walking distance to Primary...

| Inspect: | Saturday, 19th October 2024 11:15 - 11:45 |
|----------|-------------------------------------------|
|          |                                           |
|          |                                           |