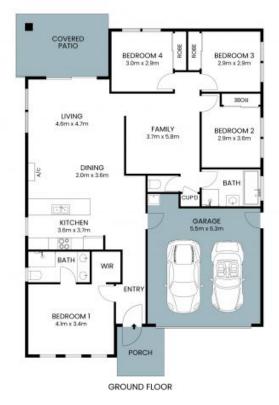

•••

- Two years young contemporary four-bedroom family home
- Sleek kitchen with peninsula bench and modern appliances
- Four bedrooms all with BIR including parents master with ensuite and WIR
- Covered tile patio
- Five minute walk to Hedleigh Park Playground and ten minute walk to Heddon Greta Main Ro...

## 7 Augusta Close Heddon Greta

The site plan and floor plan are not to scale; measurements are indicative and in metres. Bushes and trees are placed for illustration purposes. Plans should not be relied on. Interested parties should make and rely on their own enquiries. All other information provided has been collected from reliable sources but cannot be guaranteed for accuracy.