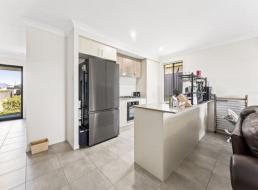

•••

- Two years young contemporary four-bedroom family home
- Sleek kitchen with peninsula bench and modern appliances
- Four bedrooms all with BIR including parents master with ensuite and WIR
- Covered tile patio
- Five minute walk to Hedleigh Park Playground and ten minute walk to Heddon Greta Main Ro...