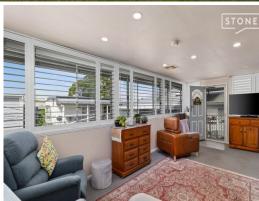

Exuding street appeal with a classic white picket fence, iconic front porch, two sealed driveways and a double lock-up garage, this quaint and surprising cottage is the pride of the neighbourhood. Step inside the main residence to be greeted by three generous bedrooms all with ceiling fans and two with built-in wardrobes set at the front of the home, before being embraced by a dedicated living room with high ceilings, original feature light fixtures and ornate cornices. At the back of the home you'll find a practical layout made up of a functional kitchen with a servery bench and ample storage connecting to a dining zone and a sunroom or second living space. This home boasts two bathrooms, one which has been updated with wooden charm while respecting the character of the home. You will also apprecia...