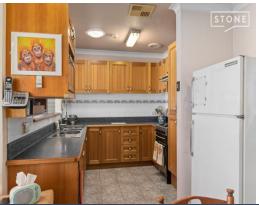

Exuding street appeal with a classic white picket fence, iconic front porch, two sealed driveways and a double lock-up garage, this quaint and surprising cottage is the pride of the neighbourhood. Step inside the main residence to be greeted by three generous bedrooms all with ceiling fans and two with built-in wardrobes set at the front of the home, before being embraced by a dedicated living room with high ceilings, original feature light fixtures and ornate cornices. At the back of the home you'll find a practical layout made up of a functional kitchen with a servery bench and ample storage connecting to a dining zone and a sunroom or second living space. This home boasts two bathrooms, one which has been updated with wooden charm while respecting the character of the home. You will also apprecia...