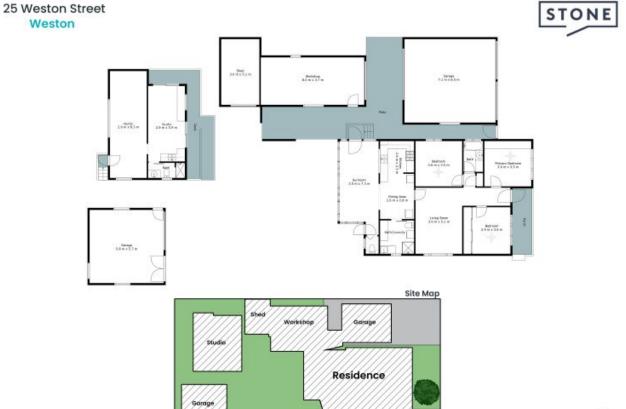

## Plenty of Country Charm Three-Bedroom Home Plus Studio

Welcome to 25 Weston Street where there's an abundance of space for a large family or potential for a passive income all wrapped up in plenty of country charm and convenience. This 809sqm property resides just across the road from Weston Public School, 700ms from Little Monsters Family Day Care, 350ms from Meredith Park or 450ms from Bluey Frame Memorial Park and less than a ten-minute walk to the town centre which provides a selection of cafes, FoodWorks, pub, Medical Centre, hairdressers and more.

Exuding street appeal with a classic white picket fence, iconic front porch, two sealed driveways and a double lock-up garage, this quaint and surprising cottage is the pride of the neighbourhood. Step inside the main residence to be greeted by three generous bedrooms all with ceiling fans and two with built-in wardrobes set at the front of the home, before being embraced by a dedicated living room with high ceilings, original feature light fixtures and ornate cornices. At the back of the home you'll find a practical layout made up of a functional kitchen with a servery bench and ample storage connecting to a dining zone and a sunroom or second living space. This home boasts two bathrooms, one which has been updated with wooden charm while respecting the character of the home. You will also apprecia...