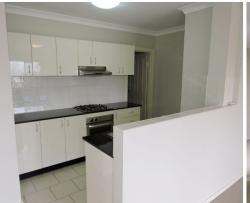

## CONVENIENTLY LOCATED TOP FLOOR APARTMENT

Two bedroom apartment is located on the top floor; Its features include:

- Main bedroom with ensuite, built in wardrobes.
- Modern kitchen with dishwasher and granite bench tops,
- Open plan living which flows out to a balcony.
- Basement security parking with double car space.
- Main bathroom has separate bath and shower.
- Internal laundry and dryer.