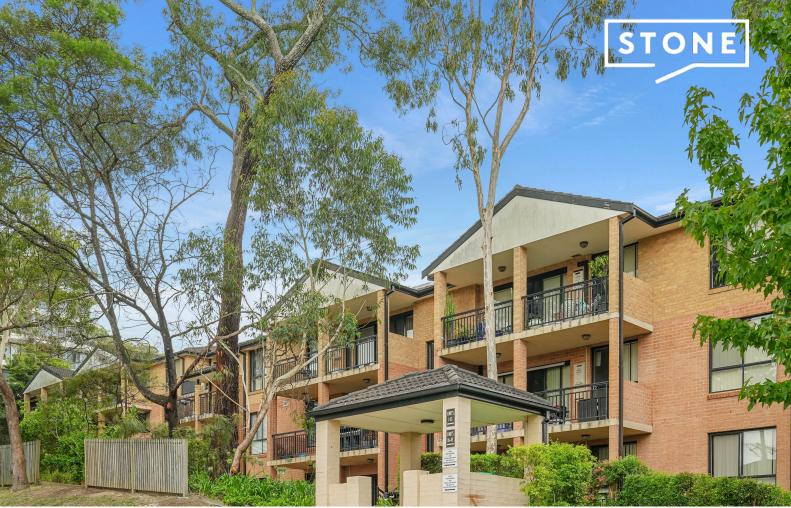

32/19-21 Central Coast Highway Gosford, NSW

2 🖨

## CONVENIENTLY LOCATED TOP FLOOR APARTMENT

Two bedroom apartment is located on the top floor; Its features include:

- Main bedroom with ensuite, built in wardrobes.
- Modern kitchen with dishwasher and granite bench tops,
- Open plan living which flows out to a balcony.
- Basement security parking with double car space.
- Main bathroom has separate bath and shower.
- Internal laundry and dryer.

Walking distance to Gosford Waterfront, Gosford Hospital, Central Coast Leagues Club, Blue Tongue Stadium, Shopping Centres, Schools & Public Transport, Cafes and all the other amenities Gosford CBD has to offer.