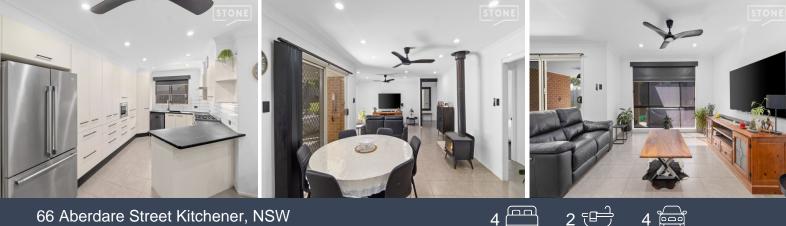

Bathed in natural light, and sporting sleek ceiling fans and a central fireplace, the property ensures a consistently pleasant atmosphere with both living areas being generously sized. The open plan kitchen, dining and family spaces are central to the home and encourage frequent family interaction. The kitchen is well appointed with an abundance of cabinetry, gas cooking, and direct service to the dining space.