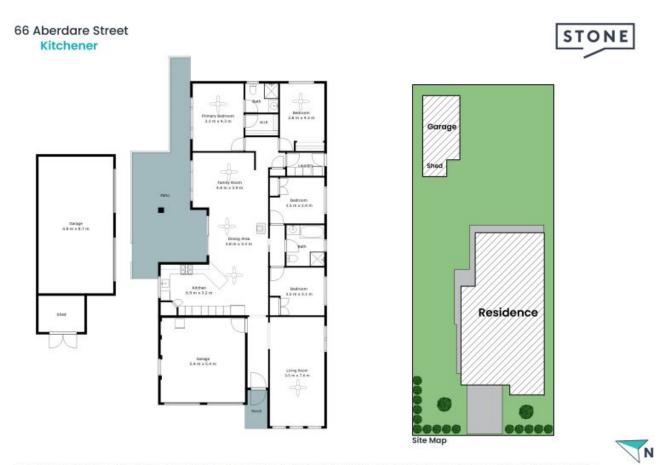

## Allworth built, family stunner on huge block!

Built by Allworth homes in 2012, the home boasts spacious living arrangements and a modern interior! Comprising a modern four-bedroom, two-bathroom, dual-living, double-garage floor plan, plus large detached double garage, the property appeals to all buyer groups as it is single level and the 1012sqm block gently slopes from rear to front.

Matthew Clarkson 0456 791 524

Donney Ristevski 0415 597 002

The site plan and floor plan are not to scale; measurements are indicative and in metres. Bushes and trees are placed for illustration purposes. Plans should not be relied an. Interested parties should make and rely on their own enquiries. All other information provided has been collected from reliable sources but cannot be guaranteed for accuracy.