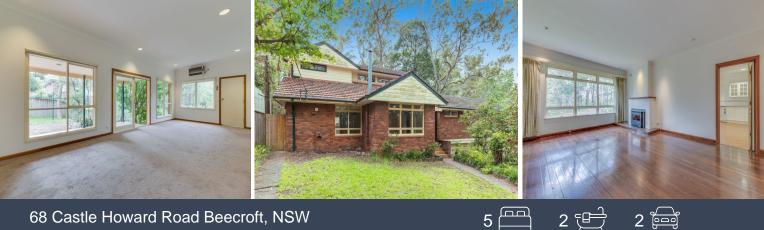

## 68 Castle Howard Road Beecroft, NSW

- Spacious eat in kitchen complete with dishwasher and plentiful storage
- Well proportioned formal lounge room with polished timber flooring
- Family room with carpet, opens to covered outdoor entertaining
- Updated bathroom downstairs, bath and shower combined, toilet separate
- Two bedrooms downstairs, both with balcony access and leafy outlook
- Three bedrooms upstairs, all with built in robes, master with ensuite
- Single auto lock up garage and additional driveway parking for 2-3 cars