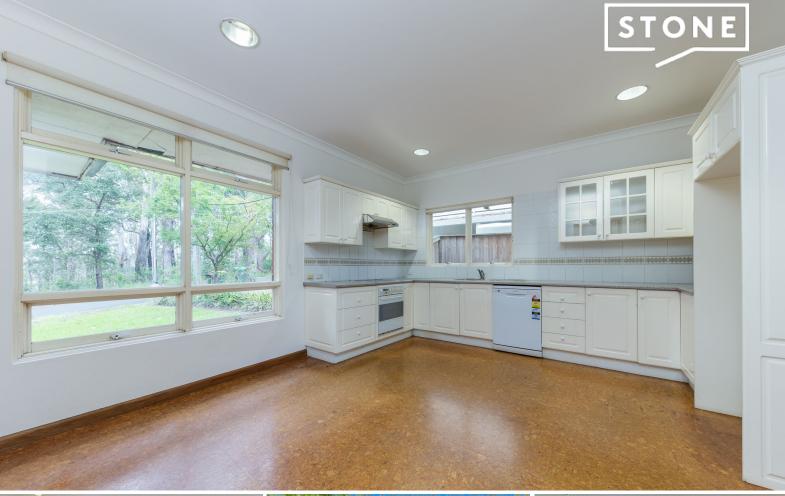

- Spacious eat in kitchen complete with dishwasher and plentiful storage
- Well proportioned formal lounge room with polished timber flooring
- Family room with carpet, opens to covered outdoor entertaining
- Updated bathroom downstairs, bath and shower combined, toilet separate
- Two bedrooms downstairs, both with balcony access and leafy outlook
- Three bedrooms upstairs, all with built in robes, master with ensuite
- Single auto lock up garage and additional driveway parking for 2-3 cars