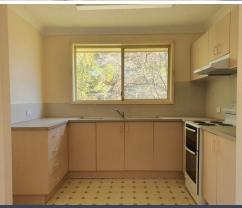

## Features included:

- > Light filled living area with split system air conditioning
- > Two bedrooms with built in wardrobe to main.
- > Tidy kitchen with ample cupboard space and electric cooking
- > Bathroom with shower, internal laundry
- > Secure fenced yard
- > Single lock up garage