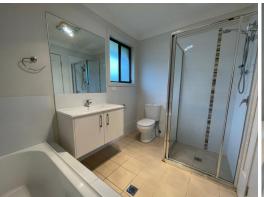

## Features:

- > Separate media room with ducted air conditioning throughout
- > Large open plan kitchen, dining and family room
- > Stunning kitchen with stone bench tops, stainless steel appliances, and gas cooking
- > 4 spacious bedrooms, all with built-in robes
- > Master bedroom with walk-in robe and ensuite
- > Double garage with auto garage door and internal access