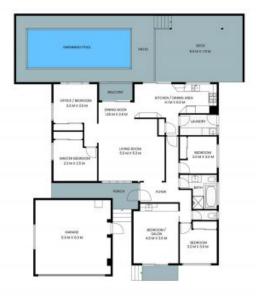

## 2 Shakespeare Ave BATEAU BAY

SITE PLAN (NOT TO SCALE)

TOTAL INT: 139sqm

PLEASE NOTE: These Floorplan + Site Plans have been generated for marketing purposes and are to be used as a guide only.

While all care is taken, no guarantee can be given in respect of accuracy; sizes and dimensions are approximate, actual may vary.