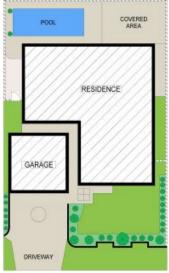

## 2 Shakespeare Ave BATEAU BAY

SITE PLAN (NOT TO SCALE)

TOTAL INT: 139sqm

PLEASE NOTE: These Floorplan + Site Plans have been generated for marketing purposes and are to be used as a guide only.

While all care is taken, no guarantee can be given in respect of accuracy; sizes and dimensions are approximate, actual may vary.