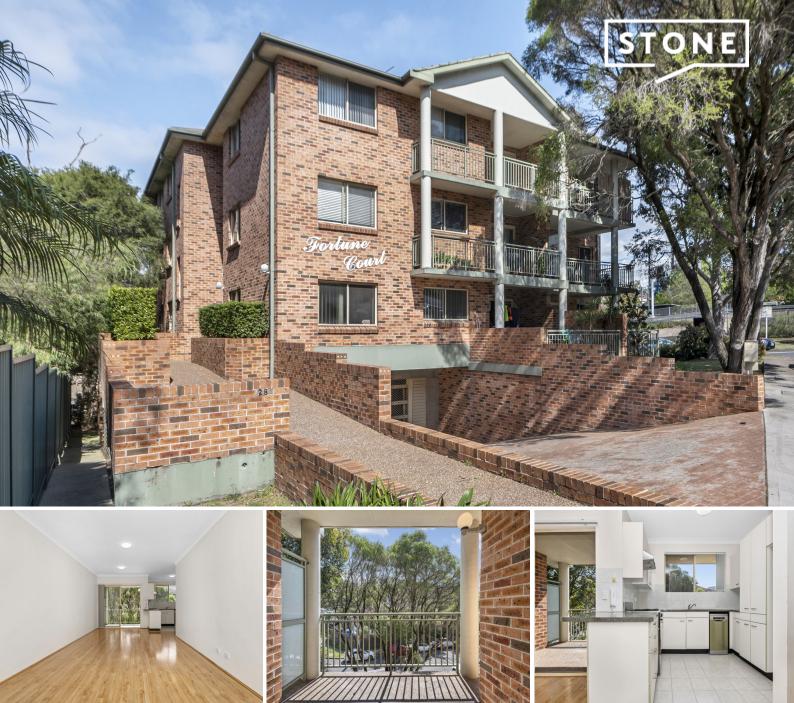

## 9/28-30 Subway Street Rockdale, NSW

## An exceptionally comfortable north-facing apartment

Situated just a stone's throw from the heart of Rockdale, including Rockdale Plaza and Rockdale Station, this top-level apartment promises everyday convenience and relaxation. It boasts a naturally bright interior with plenty of dedicated living space to enjoy, and a pleasant atmosphere to match.

- Generously sized living area with warm timber flooring
- North-facing balcony provides plenty of natural lighting
- Open and comfortable gas kitchen with dishwasher & plenty of cabinetry
- Spacious neat bathroom with separate bath and shower.
- Two sizable bedrooms both with built-in wardrobes
- Secure building with lock-up garage and additional storage room