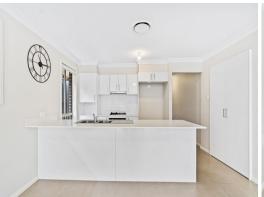

## Features included:

- > Multiple living areas with ducted air conditioning
- > Three generous bedrooms with ensuite & walk in robe to main
- > Modern kitchen features ample cupboard space, stainless steel appliances including gas cooking
- > Modern bathroom with shower, internal laundry
- > Low maintenance fenced yard
- > Secure single garage