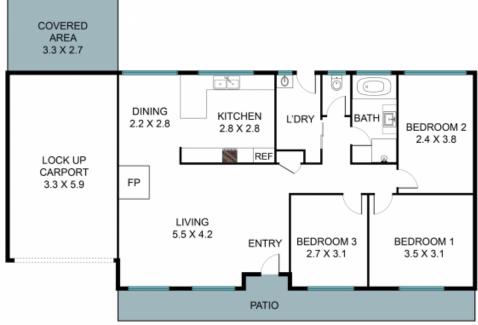

## 71 Elouera Cres, Woodbine NSW 2560

The floor plan is not to scale, measurements and in metres. Exterior elements are not in position. Plans should not be relied on. Interested parties should make and rely on their own enquiries. All other information provided has been collected from reliable sources but cannot be guaranteed for accuracy.