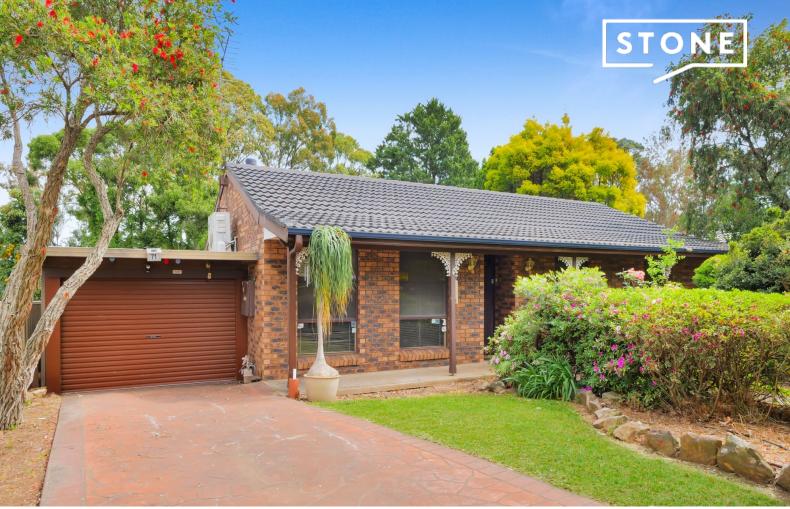

## Deceased Estate with Renovation Potential

This three-bedroom brick home on a 651.3m2 block of land, in the heart of Woodbine presents an incredible opportunity for renovators or investors looking to add value. Carpeted throughout, the home offers a spacious living area with a cozy fireplace, perfect for those colder nights. The original timber kitchen is functional but ready for a modern update, and with two split system air conditioning units, you'll stay comfortable year-round.

The main bathroom includes both a bathtub and a shower, with the convenience of a separate toilet. The home is set on a large, fully fenced block, providing plenty of space for outdoor living or potential extensions. Two garden sheds offer additional storage, and a lock-up carport ensures secure parking.

With the right vision, this property could be transformed into something special, making it a fantastic project in a sought-after area.

Inspect: Auction: Saturday, 19th October 2024 10:00 - 10:30

26/10/2024 10:30 am