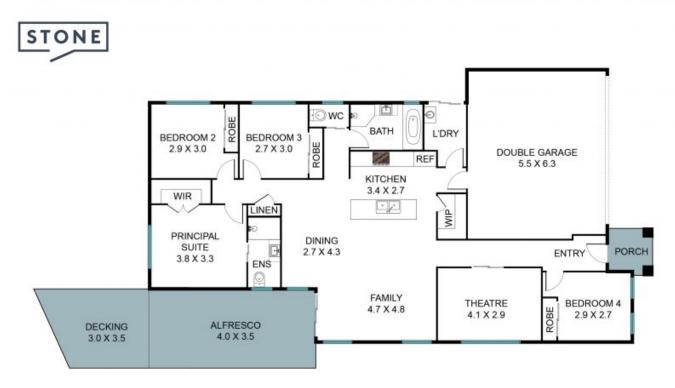

Featuring a functional floor plan, two living areas, double garage, and four spacious bedrooms with built-in wardrobes. The master bedroom offers your own walk-in wardrobe and ensuite, making everyday living easy.

## 12 Clydesdale Rd, Cobbitty NSW 2570

The floor plan is not to scale, measurements and in metres. Exterior elements are not in position. Plans should not be relied on. Interested parties should make and rely on their own enquiries. All other information provided has been collected from reliable sources but cannot be guaranteed for accuracy.