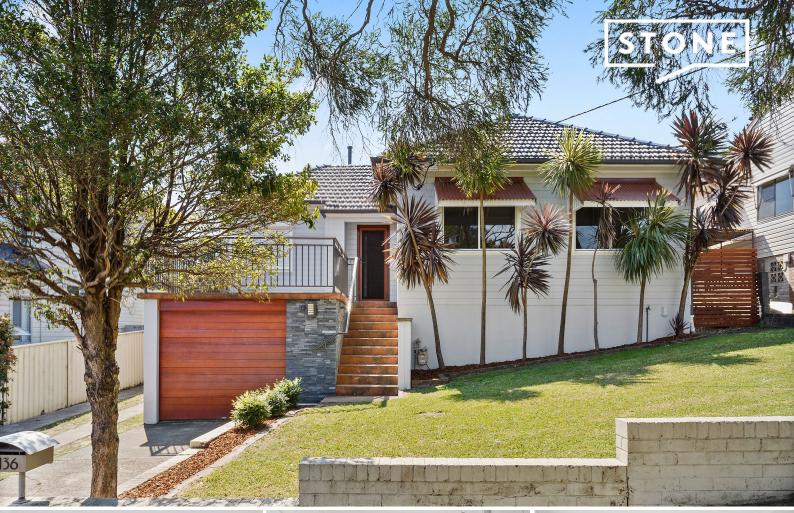

## Freshly Updated

Capturing an elevated position with escarpment and district views, this recently updated family home is ready to enjoy and offers a spacious floorplan. This popular lifestyle address provides convenient access to Wollongong CBD, local schools, parks, and Figtree Plaza shopping precinct.

- Front entertainers balcony with mountainous views
- Sun lit lounge area with polished floors and air conditioning
- Renovated kitchen with gas cooktop, plentiful cabinetry and dishwasher
- 3 good size bedrooms, two with built in wardrobes
- Recently renovated bathroom with floor to ceiling tiles
- Lock up garage plus a separate rear shed and tandem carport behind a lockable gate
- Covered entertainers deck overlooking the grassed yard
- Abundance of under house storage