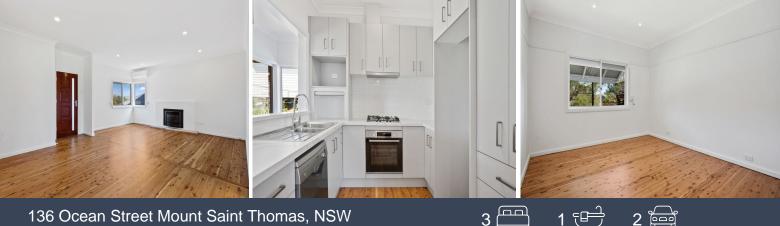

- Front entertainers balcony with mountainous views
- Sun lit lounge area with polished floors and air conditioning
- Renovated kitchen with gas cooktop, plentiful cabinetry and dishwasher
- 3 good size bedrooms, two with built in wardrobes
- Recently renovated bathroom with floor to ceiling tiles
- Lock up garage plus a separate rear shed and tandem carport behind a lockable gate
- Covered entertainers deck overlooking the grassed yard
- Abundance of under house storage