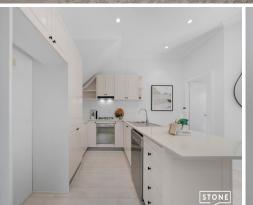

- -Two generous bedrooms with built-in wardrobes
- Large kitchen with gas cooking, stainless steel appliances and ample storage
- End unit with only one common wall and private rear courtyard
- Full size laundry room with additional toilet
- Automatic garage with internal access
- Nearby bus stops provide services to North Rocks Shopping Centre or towards Parramatta station, shops & CBD
- Minutes walk to the serene views and tranquil walks of Parramatta Lake
- Extras include: 3m high ceilings and multi-zoned central a/c