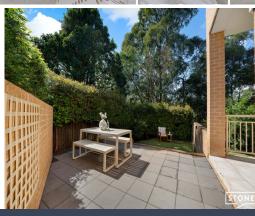

- -Two generous bedrooms with built-in wardrobes
- Large kitchen with gas cooking, stainless steel appliances and ample storage
- End unit with only one common wall and private rear courtyard
- Full size laundry room with additional toilet
- Automatic garage with internal access
- Nearby bus stops provide services to North Rocks Shopping Centre or towards Parramatta station, shops & CBD
- Minutes walk to the serene views and tranquil walks of Parramatta Lake
- Extras include: 3m high ceilings and multi-zoned central a/c