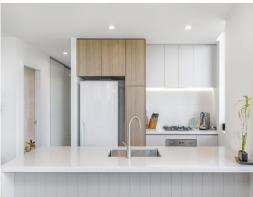

## Features Include:

- One large bedroom with built in robes
- Open living and kitchen with amazing views and private balcony
- Dishwasher; Ducted air conditioning & ceiling fans throughout
- Electric blinds on windows
- Undercover parking for one + storage cage
- Secure building with intercom and fob key access
- Two lifts service the building
- Access to Palm Beach by a 20 minute Ferry ride