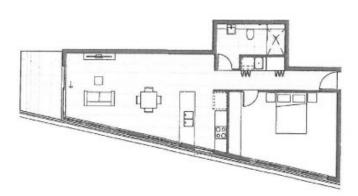

## Features Include:

- One large bedroom with built in robes
- Open living and kitchen with amazing views and private balcony
- Dishwasher; Ducted air conditioning & ceiling fans throughout
- Electric blinds on windows
- Undercover parking for one + storage cage
- Secure building with intercom and fob key access
- Two lifts service the building
- Access to Palm Beach by a 20 minute Ferry ride

0417 208 314

Helen Hughes 0418 220 622

UNIT 305

 $\vdash$ 

Internat: 44m² Externat: 8m² Totat: 72m² D.