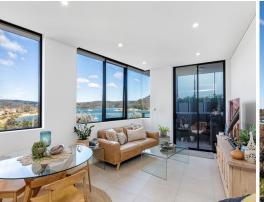

## Modern apartment with ocean views

Beachside is this modern, luxury apartment with Ettalong Beach, shops, cafes and restaurants at your fingertips. Transport, train station and M1 freeway nearby. Infinity pool with stunning, uninterrupted views to Barrenjoey lighthouse.

## Features Include:

- One large bedroom with built in robes
- Open living and kitchen with amazing views and private balcony
- Dishwasher; Ducted air conditioning & ceiling fans throughout
- Electric blinds on windows
- Undercover parking for one + storage cage
- Secure building with intercom and fob key access
- Two lifts service the building
- Access to Palm Beach by a 20 minute Ferry ride