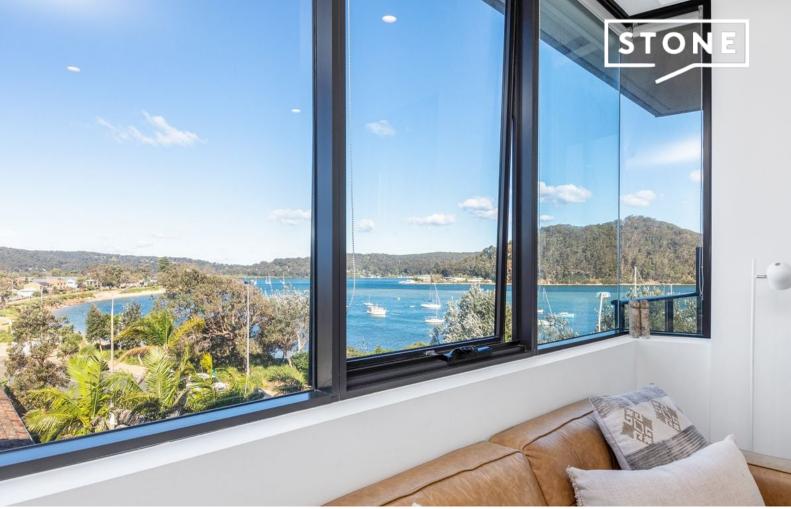

## Modern apartment with ocean views

Beachside is this modern, luxury apartment with Ettalong Beach, shops, cafes and restaurants at your fingertips. Transport, train station and M1 freeway nearby. Infinity pool with stunning, uninterrupted views to Barrenjoey lighthouse.

## Features Include:

- One large bedroom with built in robes
- Open living and kitchen with amazing views and private balcony
- Dishwasher; Ducted air conditioning & ceiling fans throughout
- Electric blinds on windows
- Undercover parking for one + storage cage
- Secure building with intercom and fob key access
- Two lifts service the building
- Access to Palm Beach by a 20 minute Ferry ride