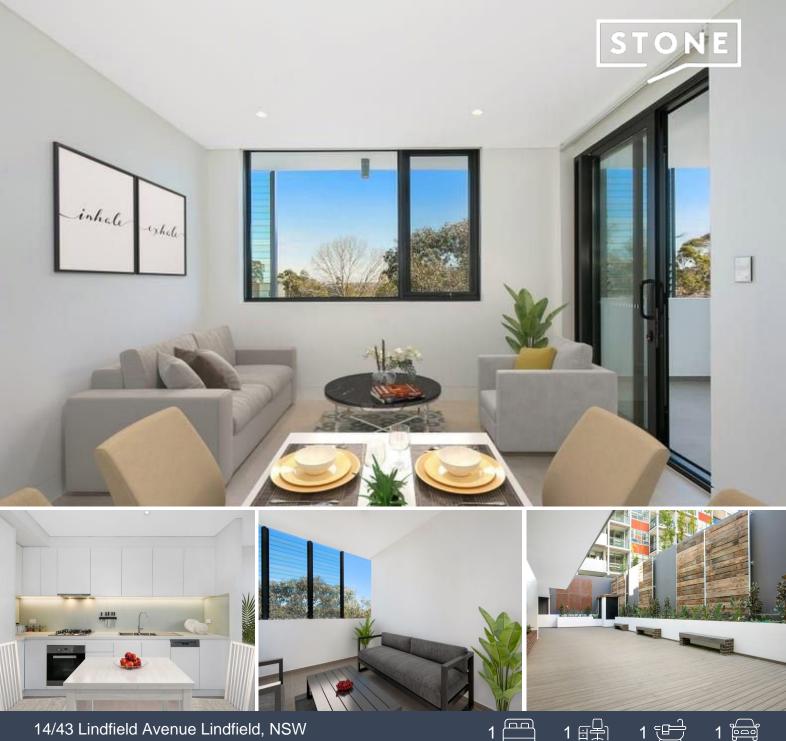

## 14/43 Lindfield Avenue Lindfield, NSW

#### Urban luxe in village hub delivers ultimate convenience

Presenting a fusion of on-trend style, comfort, and spectacular convenience, this spacious apartment offers contemporary urban living at its finest. Set amongst a vivacious array of eateries, gourmet food stores, and with transport mere footsteps away. The interior layout boasts ample space appointed with outstanding quality including Miele in the kitchen and featuring a large versatile study and a private balcony that augments the living area. Discover everything you've been waiting for.

- Direct access via lift to Harris Farm, IGA supermarket, and popular eateries
- Enjoy the on-site communal relaxation space or head to the village green
- Approximately 190m to rail, 210m to the new Coles site, Macquarie Uni buses
- Security building completed in 2018, video intercom, ducted reverse air con
- Open living and dining flows to wraparound entertainer's balcony
- Miele gas cooktop, oven, dishwasher, stone benchtops, plenty of b.i. storage
- Spacious double bedroom with built-in robes and balcony access
- Sleek fully tiled bathroom integrates laundry with washer & dryer