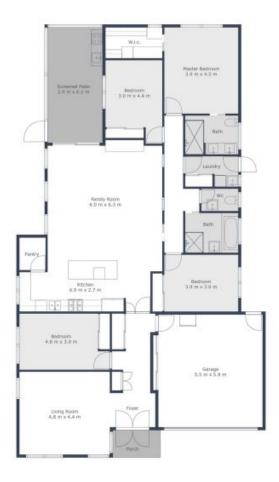

Inside, the home features a spacious layout with a formal living room and high ceilings. The open-plan kitchen, dining, and family area seamlessly connects to a covered outdoor entertainment space, perfect for gatherings.

The property includes four well-sized bedrooms, each with built-in wardrobes. The master suite offers a walk-in wardrobe and ensuite bathroom, ensuring comfort and privacy.

A double garage and driveway provide plenty of parking, while a side gate allows easy backyard access.