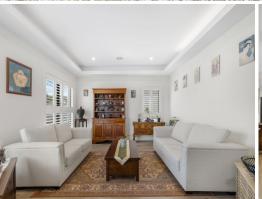

Inside, the home features a spacious layout with a formal living room and high ceilings. The open-plan kitchen, dining, and family area seamlessly connects to a covered outdoor entertainment space, perfect for gatherings.