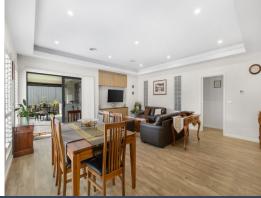

Inside, the home features a spacious layout with a formal living room and high ceilings. The open-plan kitchen, dining, and family area seamlessly connects to a covered outdoor entertainment space, perfect for gatherings.