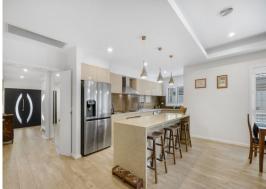

Inside, the home features a spacious layout with a formal living room and high ceilings. The open-plan kitchen, dining, and family area seamlessly connects to a covered outdoor entertainment space, perfect for gatherings.