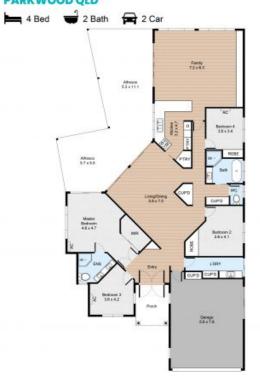

## 32A Greg Norman Crescent PARKWOOD QLD

FLOOR PLAN

Internal : 260m² External : 66m²

SITE PLAN

All information contained herein is gathered by Little Hinges. Whilet the scanning technology is highly reliable, we cannot guarantee its accuracy and interested parties should rely on their own enquiries.