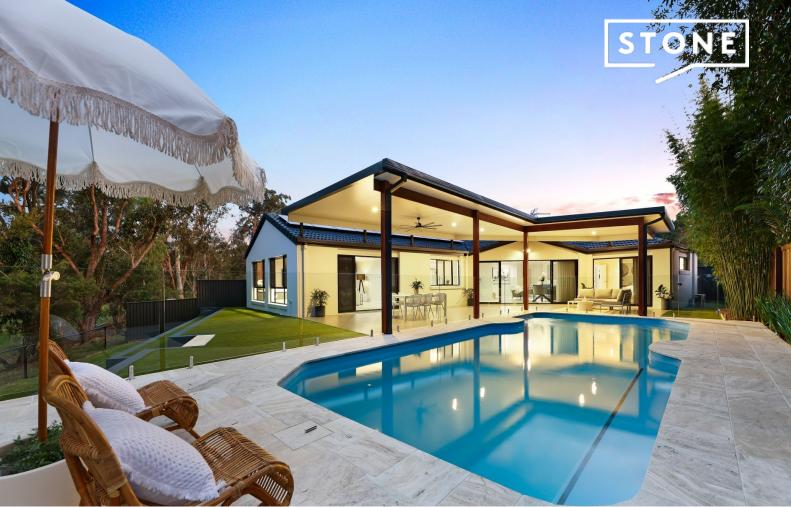

## North-East Turnkey Residence - Premier Golf Course Location

Could this be the best home on the Parkwood golf course? From the moment you step through the front door of this light-filled, north-east facing home, you'll be impressed by its spacious floor plan and eager to make it your own. With a meticulous full renovation and uninterrupted views stretching right down the golf course, this home is striking in every aspect, a beautiful space for both relaxation and entertainment.

A seamless blend of relaxed coastal Hamptons charm makes this opulent, spacious family home one not to be missed. Nestled on a 796sqm block on the Parkwood International Golf Course, this property epitomises luxury living at its finest, with meticulous attention to detail throughout.

## Features include:

- Arguably the best location on the Golf Course
- Unbeatable golf course views in Parkwood's most sought-after street