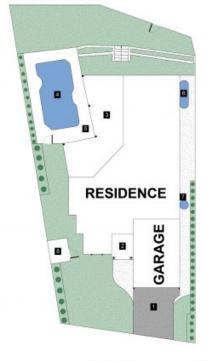

## 32A Greg Norman Crescent PARKWOOD QLD

FLOOR PLAN

Internal : 260m² External : 66m²

SITE PLAN

All information contained herein is gathered by Little Hinges. Whilet the scanning technology is highly reliable, we cannot guarantee its accuracy and interested parties should rely on their own enquiries.