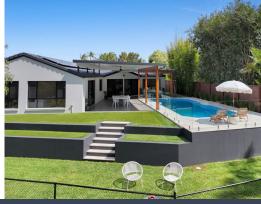

## North-East Turnkey Residence - Premier Golf Course Location

Could this be the best home on the Parkwood golf course? From the moment you step through the front door of this light-filled, north-east facing home, you'll be impressed by its spacious floor plan and eager to make it your own. With a meticulous full renovation and uninterrupted views stretching right down the golf course, this home is striking in every aspect, a beautiful space for both relaxation and entertainment.

A seamless blend of relaxed coastal Hamptons charm makes this opulent, spacious family home one not to be missed. Nestled on a 796sqm block on the Parkwood International Golf Course, this property epitomises luxury living at its finest, with meticulous attention to detail throughout.