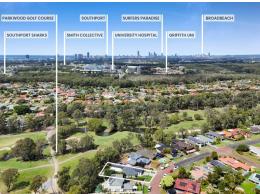

## North-East Turnkey Residence - Premier Golf Course Location

Could this be the best home on the Parkwood golf course? From the moment you step through the front door of this light-filled, north-east facing home, you'll be impressed by its spacious floor plan and eager to make it your own. With a meticulous full renovation and uninterrupted views stretching right down the golf course, this home is striking in every aspect, a beautiful space for both relaxation and entertainment.

## Features include:

- Arguably the best location on the Golf Course
- Unbeatable golf course views in Parkwood's most sought-after street