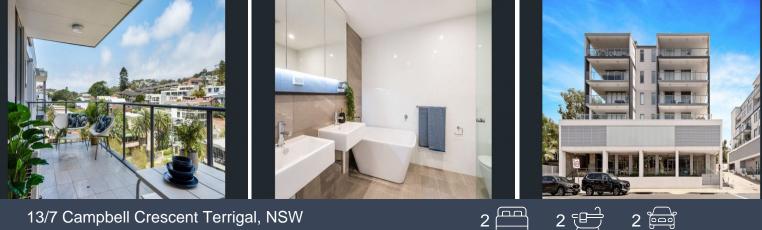

## Modern apartment, 100m to beach

Set in an exceptional location this apartment has an elevator from the ground floor to your level, allowing the occupant the ability to step right out into the heart of Terrigal. This spacious 2-bedroom apartment offers an open plan layout located on the top floor, and features a spacious balcony with district views and access from both bedrooms and living space. All this within 100m to the sandy shores of Terrigal beach and iconic esplanade.

- Floor to ceiling windows and doors
- Modern kitchen with stone benchtops
- 2 great sized bedrooms, with built-in wardrobes
- Spacious open plan living flowing onto the balcony
- Stylish main bedroom with ensuite and walk-in robe
- Large main bathroom with twin vanity and bath
- Flat level walk to beach, cafes and restaurants
- Secure undercover parking with storage cage