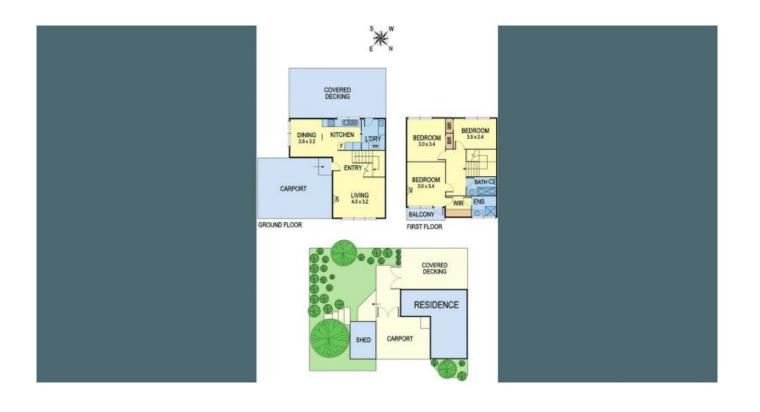

## Features:

- Modern kitchen with S/S appliances
- Well zoned living area
- Separate meals space
- Main bedroom with fitted WIR, ensuite and private balcony
- 2nd & 3rd bedrooms with BIR
- Main bathroom with bath
- Large undercover deck looking out to the fully fenced yard
- Good sized shed