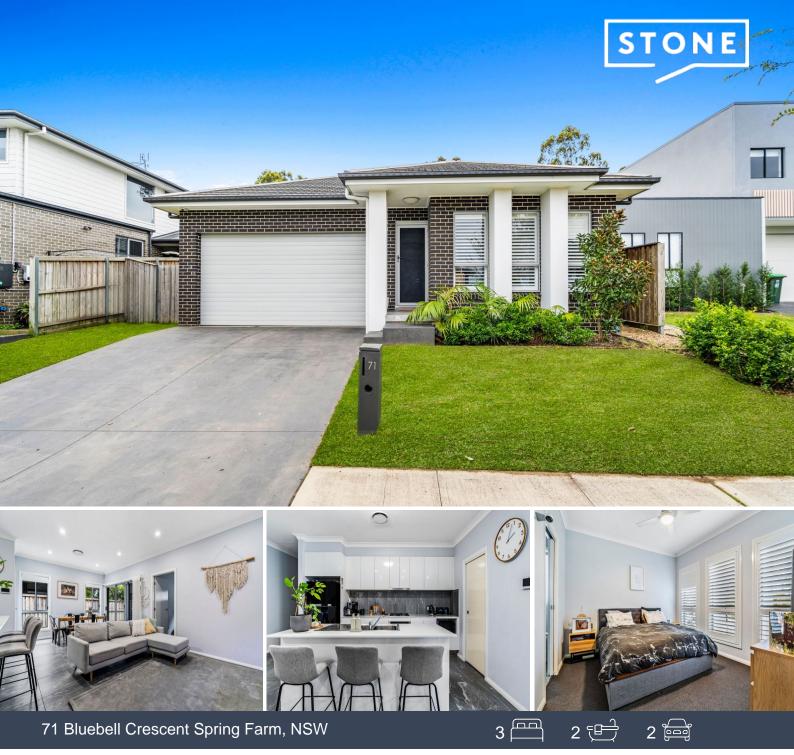

## Modern three bedroom gem in Spring Farm

Welcome to 71 Bluebell Crescent, a stunning modern home in the sought-after Spring Farm community. This beautifully designed 3-bedroom residence offers the perfect blend of style, comfort, and convenience, making it an ideal choice for families and those who love to entertain. This home is move-in ready and perfect for those seeking a modern, low-maintenance lifestyle.

## Features:

> Spacious open plan living and dining area filled with natural light

> Large, contemporary kitchen with stainless steel appliances, walk in pantry and generous bench space

> Media room, perfect for movie nights or as a versatile extra living space or fourth bedroom

- > Master bedroom features a walk-in robe and ensuite for added privacy and luxury
- > Two additional well-sized bedrooms with built-in wardrobes
- > Ducted air conditioning throughout for year-round comfort