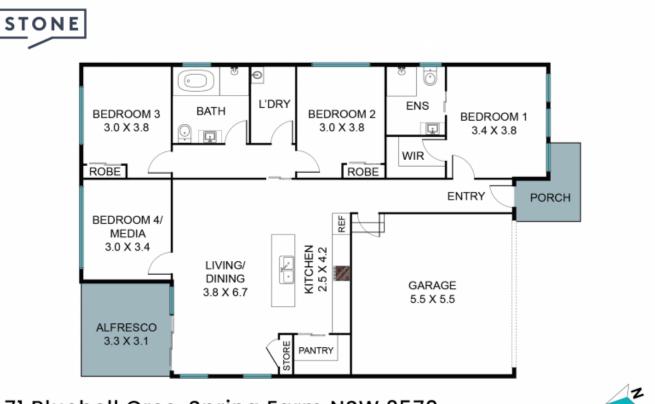

## 71 Bluebell Cres, Spring Farm NSW 2570

The floor plan is not to scale, measurements and in metres. Exterior elements are not in position. Plans should not be relied on. Interested parties should make and rely on their own enquiries. All other information provided has been collected from reliable sources but cannot be guaranteed for accuracy.