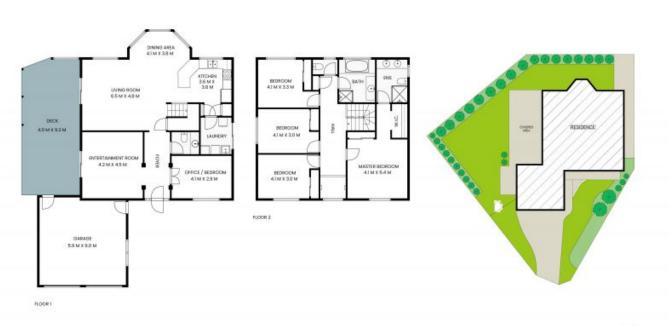

## 10 David Mews

TOTAL INT: 197sqm

PLEASE NOTE: These Floorplan + Site Plans have been generated for marketing purposes and are to be used as a guide only.

While all care is taken, no guarantee can be given in respect of accuracy; sizes and dimensions are approximate, actual may vary.