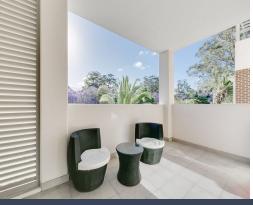

- Bright and spacious one bedroom apartment with a contemporary layout
- Open plan living with floorboards and glass sliding doors to balcony
- Sleek Caesar Stone kitchen with stunning mirrored splashback
- Stainless steel 5 burner gas stove and dishwasher
- Indulgent bathroom, floor to ceiling tiles and frameless shower
- Generously proportioned bedroom with carpet and built-in robe
- Ducted air conditioning, gas point, secure car space, storage
- Sunny balcony with leafy outlook, internal laundry with dryer