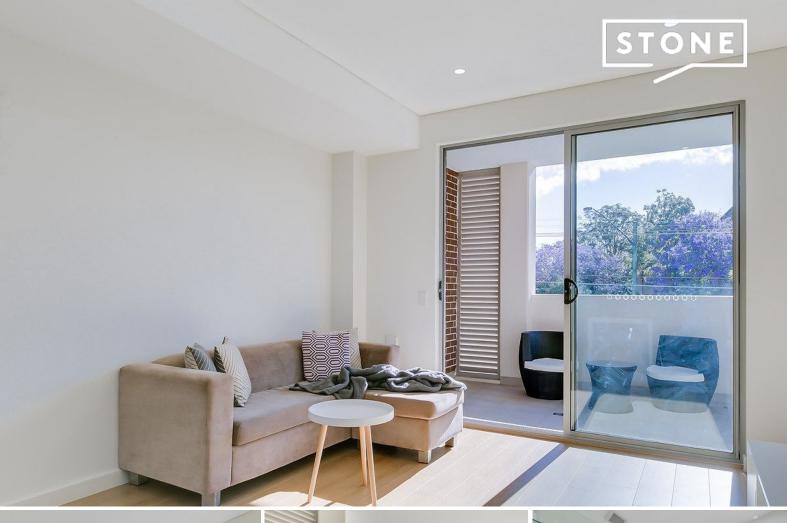

## Conveniently located, bright and spacious throughout

This luxurious residence in 'The Croft's' prestigious community redefines apartment living. The exclusive locale is located footsteps from Beecroft Village Shops (approx. 250 m), Cafes and Train Station (approx. 400m)

- Bright and spacious one bedroom apartment with a contemporary layout
- Open plan living with floorboards and glass sliding doors to balcony
- Sleek Caesar Stone kitchen with stunning mirrored splashback
- Stainless steel 5 burner gas stove and dishwasher
- Indulgent bathroom, floor to ceiling tiles and frameless shower
- Generously proportioned bedroom with carpet and built-in robe
- Ducted air conditioning, gas point, secure car space, storage
- Sunny balcony with leafy outlook, internal laundry with dryer