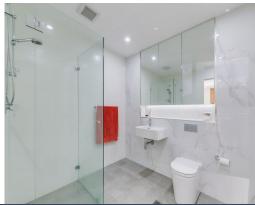

- Bright and spacious one bedroom apartment with a contemporary layout
- Open plan living with floorboards and glass sliding doors to balcony
- Sleek Caesar Stone kitchen with stunning mirrored splashback
- Stainless steel 5 burner gas stove and dishwasher
- Indulgent bathroom, floor to ceiling tiles and frameless shower
- Generously proportioned bedroom with carpet and built-in robe
- Ducted air conditioning, gas point, secure car space, storage
- Sunny balcony with leafy outlook, internal laundry with dryer