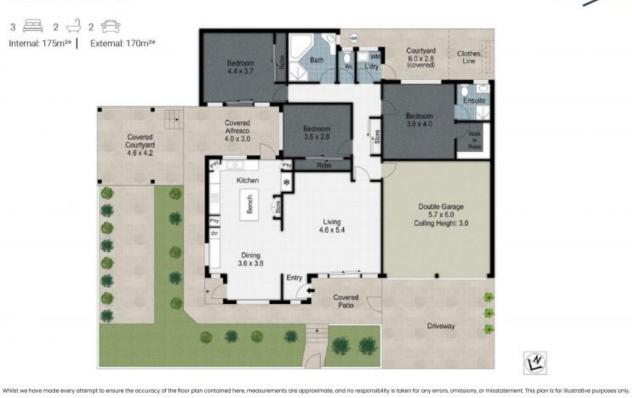

## Ground Floor Villa - Sought-after Location

This elegantly renovated ground-floor duplex offers three generously sized bedrooms, two bathrooms, expansive living areas, and a central kitchen with a breakfast bar. This home presents a unique opportunity in a tightly held pocket of the popular suburb of Biggera Waters. Enjoy the convenience of being within walking distance to the Broadwater and close to Metro Market and Harbour Town Premium Outlets.

## Features include:

- Single level duplex with a north-facing aspect
- Spacious, renovated designer kitchen featuring stone benchtops, high-quality stainless-steel appliances, and abundant storage
- Stunning timber flooring in the living and dining areas
- Three good-sized bedrooms, including a master with an ensuite and walk-in robe
- Two modern bathrooms
- Updated lighting, floor tiles, and plantation shutters throughout
- Secure Crimsafe screens and two new air conditioning units
- Ceiling fans throughout for added comfort