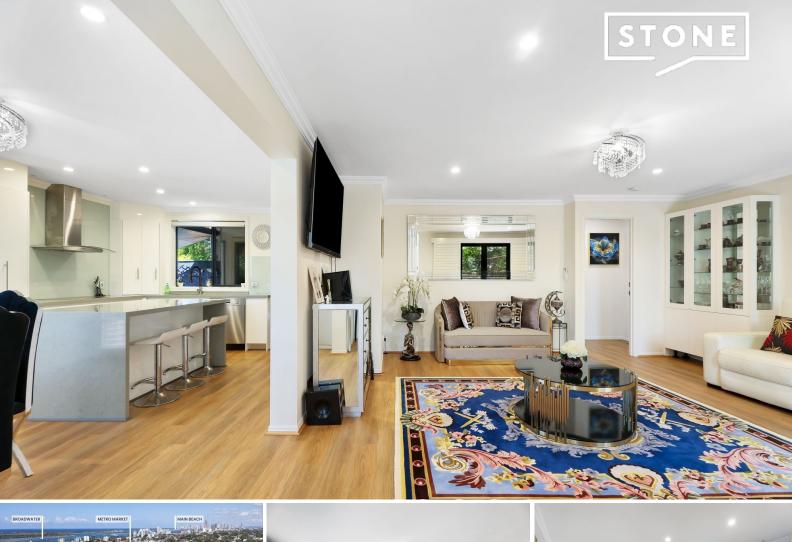

## Ground Floor Villa - Sought-after Location

This elegantly renovated ground-floor duplex offers three generously sized bedrooms, two bathrooms, expansive living areas, and a central kitchen with a breakfast bar. This home presents a unique opportunity in a tightly held pocket of the popular suburb of Biggera Waters. Enjoy the convenience of being within walking distance to the Broadwater and close to Metro Market and Harbour Town Premium Outlets.

## Features include:

- Single level duplex with a north-facing aspect
- Spacious, renovated designer kitchen featuring stone benchtops, high-quality stainless-steel appliances, and abundant storage
- Stunning timber flooring in the living and dining areas
- Three good-sized bedrooms, including a master with an ensuite and walk-in robe
- Two modern bathrooms
- Updated lighting, floor tiles, and plantation shutters throughout
- Secure Crimsafe screens and two new air conditioning units
- Ceiling fans throughout for added comfort