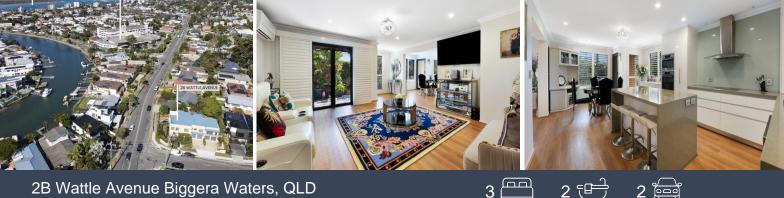

## Ground Floor Villa - Sought-after Location

This elegantly renovated ground-floor duplex offers three generously sized bedrooms, two bathrooms, expansive living areas, and a central kitchen with a breakfast bar. This home presents a unique opportunity in a tightly held pocket of the popular suburb of Biggera Waters. Enjoy the convenience of being within walking distance to the Broadwater and close to Metro Market and Harbour Town Premium Outlets.

## Features include:

- Single level duplex with a north-facing aspect
- Spacious, renovated designer kitchen featuring stone benchtops, high-quality stainless-steel appliances, and abundant storage
- Stunning timber flooring in the living and dining areas
- Three good-sized bedrooms, including a master with an ensuite and walk-in robe
- Two