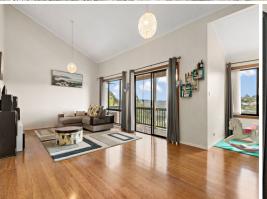

## Expansive family living and sweeping bush views

Breathtaking National Park views and spacious interiors shine in this well-positioned family home. Featuring a generous family/rumpus room with space for a home office, plus a large upstairs main living with a relaxing balcony, it's versatility at its finest. An open plan dining and kitchen, plus an expansive outdoor entertaining area, make this the ideal entertainer and family-friendly abode.

- High ceilings, light-filled main living w/balcony, study nook and gas connection
- Versatile second living area with scope for a home office or fourth bedroom
- Three bedrooms with built-in storage, renovated main bathroom w/bathtub
- Open plan kitchen and dining with seamless outdoor flow, floating timber floors
- Stylish kitchen w/six burner gas stove, 900mm oven, dishwasher, stone benches
- Oversized paved entertaining area, second entertaining deck, tiered backyard
- North facing front aspect, undercover parking with internal access and storage
- Ideal location just minutes from Heathcote train station, shops and schools