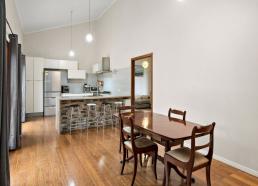

- High ceilings, light-filled main living w/balcony, study nook and gas connection
- Versatile second living area with scope for a home office or fourth bedroom
- Three bedrooms with built-in storage, renovated main bathroom w/bathtub
- Open plan kitchen and dining with seamless outdoor flow, floating timber floors
- Stylish kitchen w/six burner gas stove, 900mm oven, dishwasher, stone benches
- Oversized paved entertaining area, second entertaining deck, tiered backyard
- North facing front aspect, undercover parking with internal access and storage
- Ideal location just minutes from Heathcote train station, shops and schools