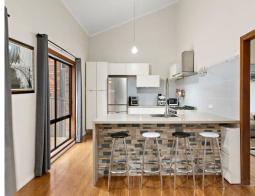

- High ceilings, light-filled main living w/balcony, study nook and gas connection
- Versatile second living area with scope for a home office or fourth bedroom
- Three bedrooms with built-in storage, renovated main bathroom w/bathtub
- Open plan kitchen and dining with seamless outdoor flow, floating timber floors
- Stylish kitchen w/six burner gas stove, 900mm oven, dishwasher, stone benches
- Oversized paved entertaining area, second entertaining deck, tiered backyard
- North facing front aspect, undercover parking with internal access and storage
- Ideal location just minutes from Heathcote train station, shops and schools