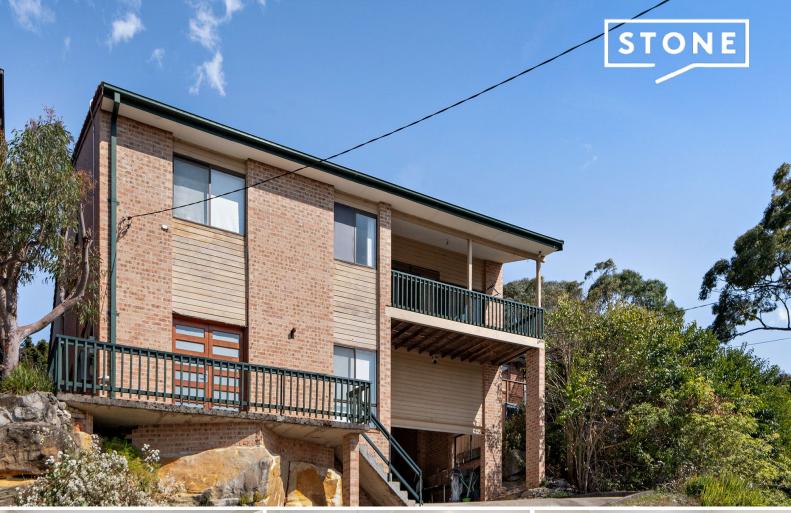

81 Corinth Road Heathcote, NSW

3

1 照

2 🖰

## Expansive family living and sweeping bush views

Breathtaking National Park views and spacious interiors shine in this well-positioned family home. Featuring a generous family/rumpus room with space for a home office, plus a large upstairs main living with a relaxing balcony, it's versatility at its finest. An open plan dining and kitchen, plus an expansive outdoor entertaining area, make this the ideal entertainer and family-friendly abode.