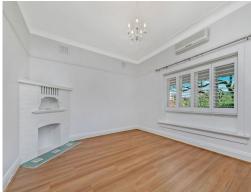

## Features include:

- Light-filled lounge and dining areas with views of the rear garden, perfect for entertaining
- Renovated kitchen with Caesarstone benchtops, gas cooktop, and Miele dishwasher
- Four bedrooms (or three plus a formal lounge), three with built-in wardrobes
- Two updated, sleek modern bathrooms
- Internal laundry off kitchen with external access
- Split system air conditioning
- Large in-ground saltwater swimming pool