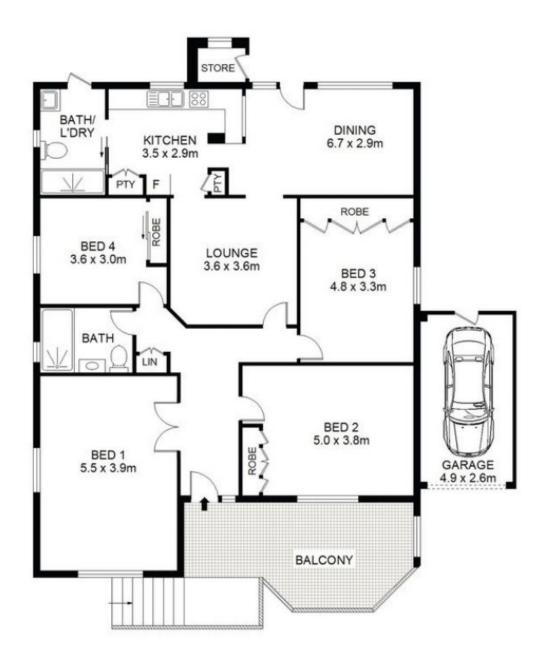

## Charming family residence in prime Roseville location

Nestled atop the crest of Lord Street, this well-maintained family home offers generous interiors, sunlit gardens, and multiple entertaining spaces. The elevated verandah captures refreshing breezes and leafy views, while the property also boasts a large in-ground pool. Located just a short stroll from Roseville Station and local shops, this home provides the perfect balance of seclusion and accessibility, making it ideal for family living.

## Features include:

- Light-filled lounge and dining areas with views of the rear garden, perfect for entertaining
- Renovated kitchen with Caesarstone benchtops, gas cooktop, and Miele dishwasher
- Four bedrooms (or three plus a formal lounge), three with built-in wardrobes
- Two updated, sleek modern bathrooms
- Internal laundry off kitchen with external access
- Split system air conditioning
- Large in-ground saltwater swimming pool