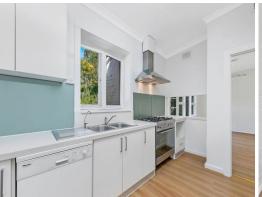

## Features include:

- Light-filled lounge and dining areas with views of the rear garden, perfect for entertaining
- Renovated kitchen with Caesarstone benchtops, gas cooktop, and Miele dishwasher
- Four bedrooms (or three plus a formal lounge), three with built-in wardrobes
- Two updated, sleek modern bathrooms
- Internal laundry off kitchen with external access
- Split system air conditioning
- Large in-ground saltwater swimming pool