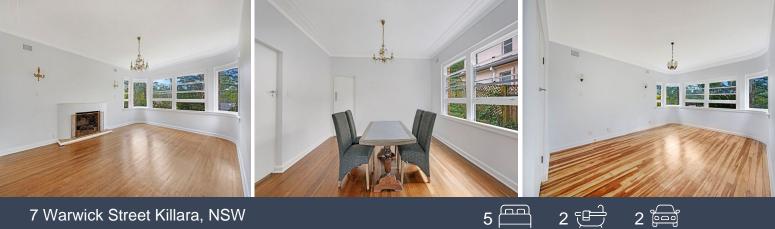

## Features include:

- Elegant formal lounge and dining areas with lush green views and large picture windows

- Kitchen overlooking the private backyard, with an adjoining spacious meals area
- Five generously sized bedrooms, four on the upper floor, two with treetop views
- Versatile sixth bedroom or home office on the lower level, perfect for guests
- Two family bathrooms across two levels, one with a separate bath and shower
- Internal laundry with external access to the rear courtyard