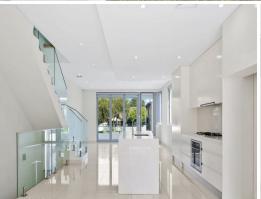

- Wonderfully free flowing interior features open plan living with fireplace
- Sense of space highlighted by sprawling open plan family zone
- Gourmet gas kitchen, island bench
- Four bedrooms, all with integrated wardrobe space
- Master boasts an ensuite and balcony access
- Gorgeous full bathrooms
- Full brick design, shadowline ceilings, ducted air conditioning
- Abundant storage space, internal entry to automated 6 car garage