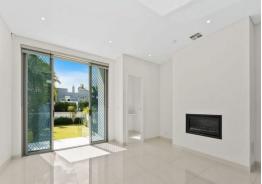

- Wonderfully free flowing interior features open plan living with fireplace
- Sense of space highlighted by sprawling open plan family zone
- Gourmet gas kitchen, island bench
- Four bedrooms, all with integrated wardrobe space
- Master boasts an ensuite and balcony access
- Gorgeous full bathrooms
- Full brick design, shadowline ceilings, ducted air conditioning
- Abundant storage space, internal entry to automated 6 car garage