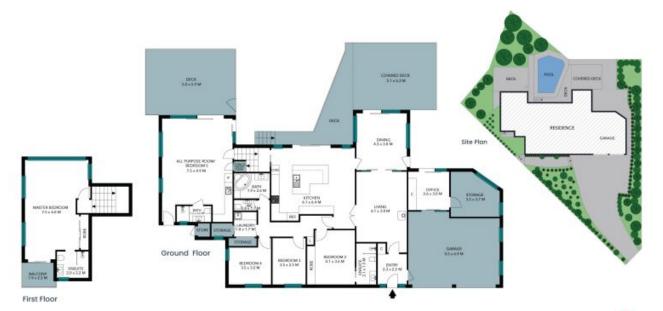

## 32 Huntington Place Berowra

The site plan and floor plan are not to scale; measurements are indicative and in metres. Bushes and trees are placed for illustration purposes. Plans should not be relied on. Interested parties should make and rely on their own enquiries. All other information provided has been callected from reliable sources but cannot be guaranteed for accuracy.