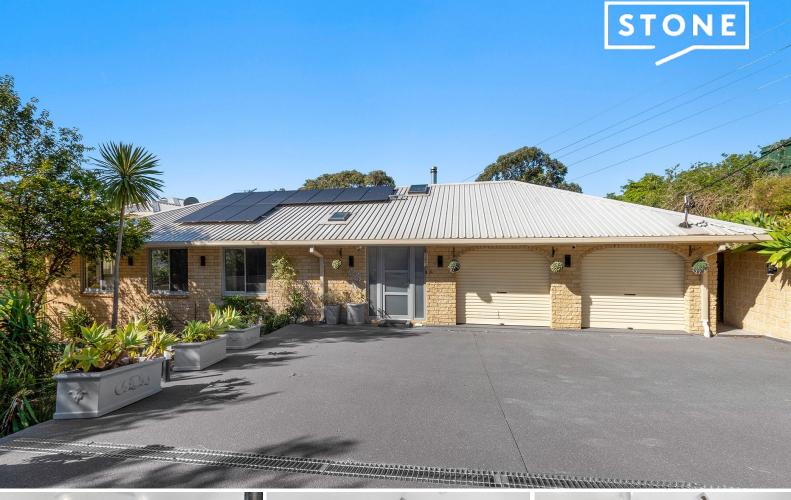

## Benchmark in family living

Benchmark in family living for Berowra, this home brings together considered design, exceptional attention to detail and a seamless indoor/outdoor lifestyle. Commanding panoramic views stretching across Ku-ring-gai National Park, this private residence boasts free flowing interiors opening out to covered patio with all-weather Vergola, established gardens and a sparkling swimming pool.

It features a vast 243 sqm internally, basking on a private 1012 sqm block, the home showcases multiple living zones and entertaining spaces and offers self-contained accommodation.

Impeccable throughout and ready to enjoy immediately. Centrally located moments from easy public transport, local bush walks, schools, and village shops.