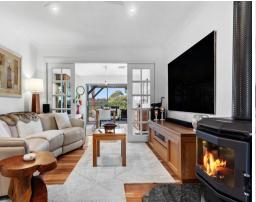

## Benchmark in family living

Benchmark in family living for Berowra, this home brings together considered design, exceptional attention to detail and a seamless indoor/outdoor lifestyle. Commanding panoramic views stretching across Ku-ring-gai National Park, this private residence boasts free flowing interiors opening out to covered patio with all-weather Vergola, established gardens and a sparkling swimming pool.

It features a vast 243 sqm internally, basking on a private 1012 sqm block, the home showcases multiple living zones and entertaining spaces and offers self-contained accommodation.

Impeccable throughout and ready to enjoy immediately. Centrally located moments from easy public transport, local bush walks, schools, and village shops.