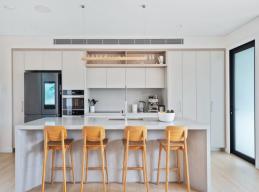

- Adaptable living zones, ideal for multi-generational families on both levels
- Oversized bedrooms all with fully fitted robes
- Master suite with walk through fitted robe, ensuite & balcony access
- Elegant kitchen; Miele appliances added to ideal storage & efficient work zones
- Fully tiled luxe bathrooms feature double showers, stone vanities with Italian fixtures & well thought out storage
- High ceilings & inviting light d?cor with engineered timber flooring throughout