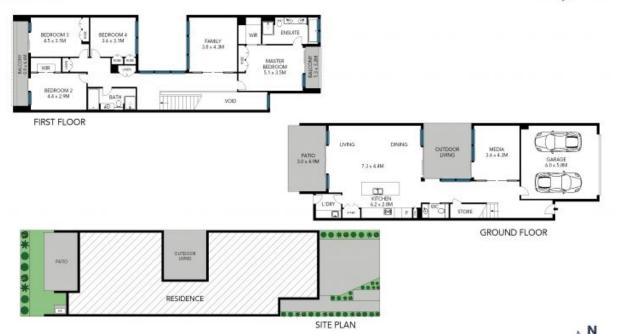

## 22 Strangers Creek Place Bella Vista

The site plan and floor plan are not to scale; measurements are indicative and in metres. Bushes and trees are placed for illustration purposes. Plans should not be relied on. Interested parties should make and rely on their own enquiries. All other information provided has been collected from reliable sources but cannot be guaranteed for accuracy.