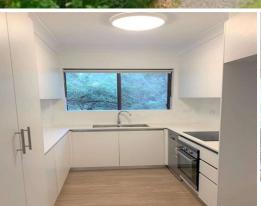

## Featuring:

- 2 generous sized bedrooms with built in
- Open plan living layout with a separate dining area
- Large practical kitchen with plenty of cupboard space
- Neat bathroom
- Internal laundry
- Lock up garage
- Extremely quiet complex, 100m to the train station and local shops.
- Walking distance to Telopea Public School, Dundas Public School and St
- Patricks Marist College.