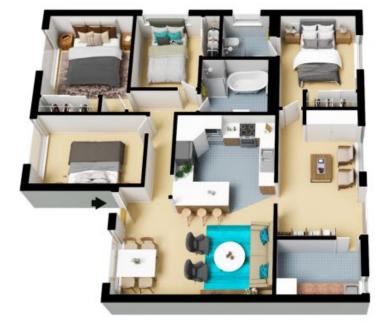

## 78 Woodland Crescent Narellan

N

The floor plan is not to scale; measurements are indicative and in metres. All features included in this 3D plan are for inspiration purposes only.

This is not an exact replica of the property or the position of exterior elements. Plans should not be relied on. Interested parties should make and rely on their own enquiries.

## 78 Woodland Crescent Narellan

The floor plans is sufficiently as indicated and in metrics between interactions are indicated and in metrics between indicated and in metrics between indicated and in metrics between indicated by the indicated