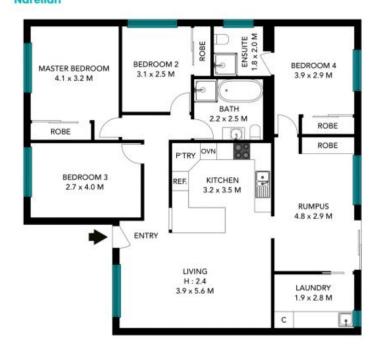

## 78 Woodland Crescent Narellan

N

The floor plan is not to scale; measurements are indicative and in metres. All features included in this 3D plan are for inspiration purposes only.

This is not an exact replica of the property or the position of exterior elements. Plans should not be relied on. Interested parties should make and rely on their own enquiries.

## 78 Woodland Crescent Narellan

The floor plans is sufficiently as indicated and in metrics between interactions are indicated and in metrics between indicated and in metrics between indicated and in metrics between indicated by the indicated