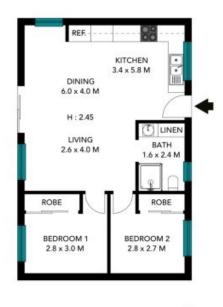

Both properties are currently tenanted. Estimated rental return. Main house - \$750 per week Granny flat - \$500 per week